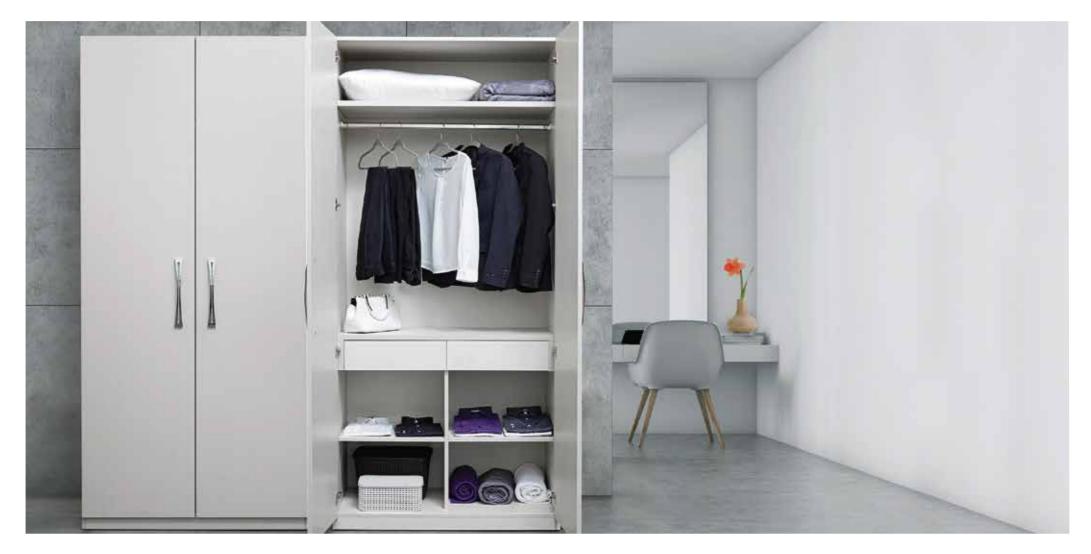

## HINGED WARDROBES

Essential – Our hinged wardrobes are a class apart. Made of highly durable particle board, and fitted with high-quality hinges and channels, any wardrobe in the Essential range will stay pristine for a long time to come.

Enhanced – If the next rung in comfort and luxury is what you desire, the Enhanced line of hinged wardrobes is what you need. Soft closing wardrobe lifts, multifunctional storage boxes, shoe racks, weaved basket drawers... there are many compelling reasons to desire the Enhanced range of Hinged Wardrobes.