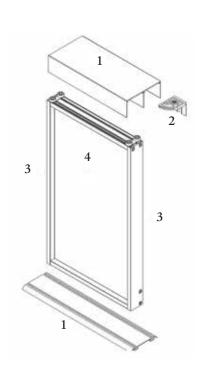

#### **SURFACES & FINISHES**

Doors available with 1/2/3/4 dividing rail option

2 Door Brakes per door option available (Soft-close on both sides)

- 1. Top and Bottom Tracks S720/S2100
- 2 Top Track Positioning
- 3. Door Profile \$720 / \$1200
- 4. Panel Surface Glass/ Laminate/Lacquered/Mirror