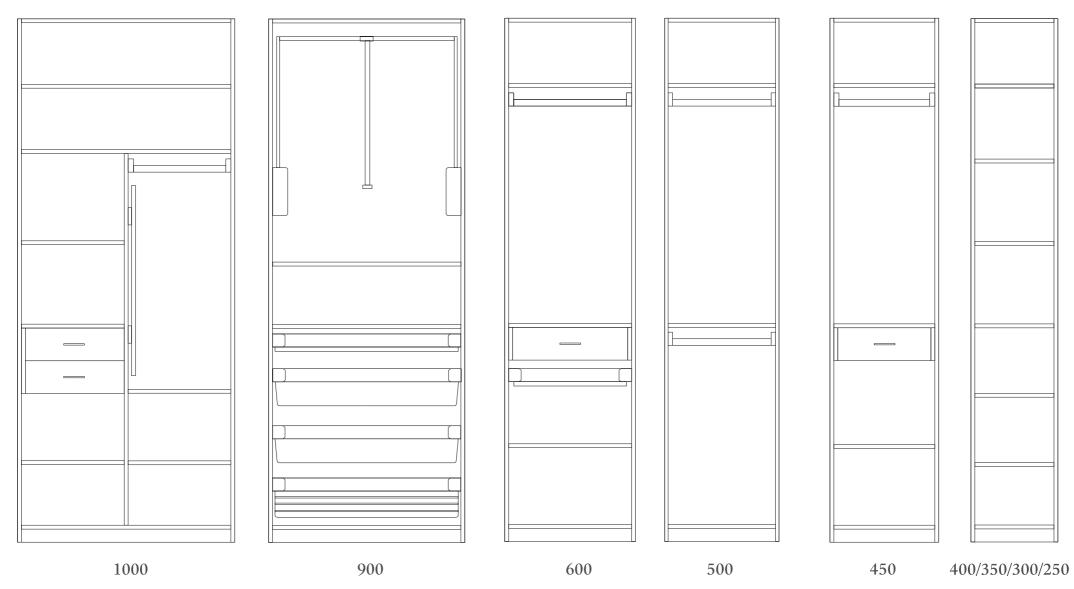

WHAT DO YOU WANT TO STORE

Storage planning requires a thorough study of the needs of the user and the kind of clothes and accessories to be stored. This is why the internal design differs from a 'His' and a 'Hers' wardrobe.

#### HEIGHT OF THE USER

The heights of the shelves too differ from person to person. As a taller person can reach a shelf placed at a higher level, but a shorter person cannot, the shelves have to be placed at a level best suited for him or her.

#### FREQUENCY OF USE

Storage should be planned according to usage. So daily used articles are stored within reach, frequently used articles are stored further above or below, and rarely used articles are stored in spaces that are difficult to reach.



## HINGED WARDROBE MODULES

23 standard module options are available





## HINGED WARDROBES

Essential – Our hinged wardrobes are a class apart. Made of highly durable particle board, and fitted with high-quality hinges and channels, any wardrobe in the Essential range will stay pristine for a long time to come.

Enhanced – If the next rung in comfort and luxury is what you desire, the Enhanced line of hinged wardrobes is what you need. Soft closing wardrobe lifts, multifunctional storage boxes, shoe racks, weaved basket drawers... there are many compelling reasons to desire the Enhanced range of Hinged Wardrobes.





## **SLIDING WARDROBES**

Ecoline - The classic interior system enables various configurations. Tailor-made to match any room environment. The Ecoline sliding wardrobe offers drawers, pull-out shelves, hanging rods and many more accessories.