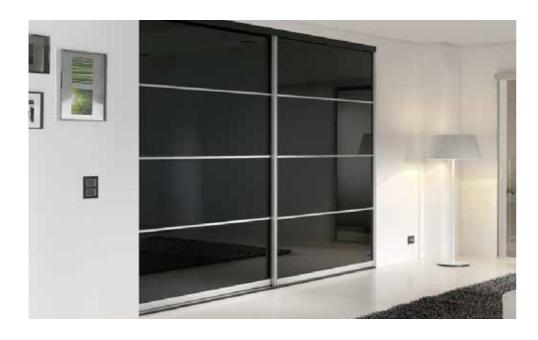

## **SLIDING WARDROBES**

Ecoline - The classic interior system enables various configurations. Tailor-made to match any room environment. The Ecoline sliding wardrobe offers drawers, pull-out shelves, hanging rods and many more accessories.

Legno - The next rung in comfort and luxury is what you desire, the Legno line of sliding wardrobes is what you need. Linear and design-oriented, Legno wardrobe systems offer a premium feel due to the thickness of the material of the sidewalls and shelves.

#### **RAUMPLUS S720 DOOR**

### **RAUMPLUS S1200 DOOR**

**Profile Colours** 

- White
- Light Bronze
- Black Matt

**Profile Colours** 

• Black Matt