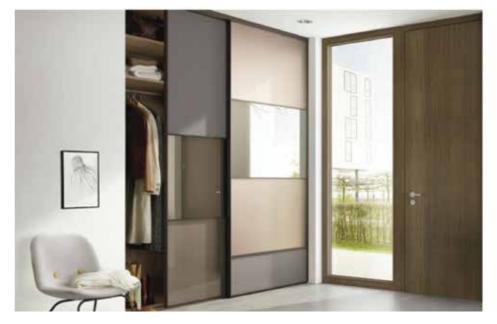

## MODULAR WARDROBES

Wardrobes have a special place in one's home. You store your favourite clothes and accessories in it.

And it only gets better when an expert artisan from Saviesa crafts it.

Along with Raumplus from Germany, Saviesa brings you world-class sliding & walkin wardrobe hardware and accessories. With gliding doors, enough space to store in the wicker baskets, railings that let your clothes drape gracefully, and separate sections to pull out your shoes with a flip. You can also opt for just the doors to upgrade the look of your current wardrobe. A wardrobe from Saviesa will not be just a storage space, but an experience.

## **SLIDING WARDROBES**

Ecoline - The classic interior system enables various configurations. Tailor-made to match any room environment. The Ecoline sliding wardrobe offers drawers, pull-out shelves, hanging rods and many more accessories.

Legno - The next rung in comfort and luxury is what you desire, the Legno line of sliding wardrobes is what you need. Linear and design-oriented, Legno wardrobe systems offer a premium feel due to the thickness of the material of the sidewalls and shelves.

## WALK-IN WARDROBES

Ecoline - Welcome to the dual world of space and beauty. Specially designed accessories keep each of your items of storage perfectly in place.

Legno - If the next rung in comfort and luxury is what you desire, the Legno line of walk-in wardrobes is what you need. With a variety of innovatively designed shelves, drawers, hanging rods and racks, and more.