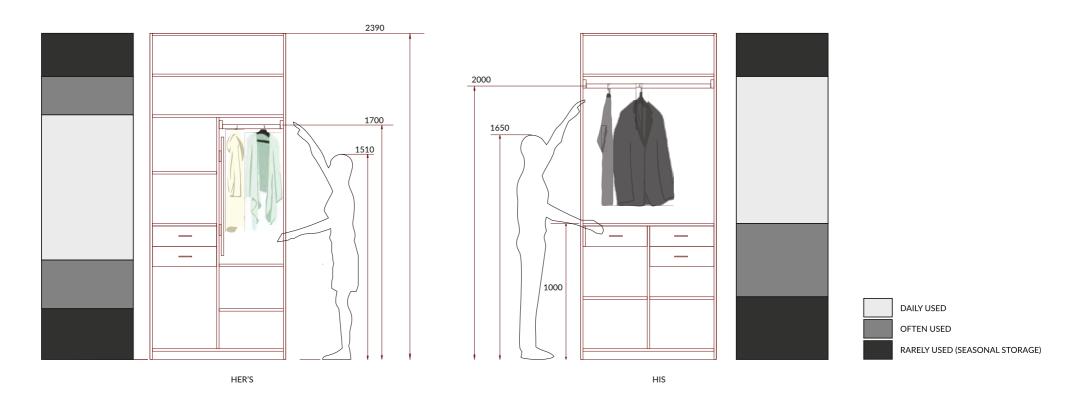

## WARDROBE ERGONOMICS

Your wardrobe is your personal space, which reflects your personality. Therefore, a one-design-fits-all wardrobe can never really satisfy your needs completely.

Saviesa custom-designs your wardrobe taking into consideration the following points.

#### WHAT DO YOU WANT TO STORE

Storage planning requires a thorough study of the needs of the user and the kind of clothes and accessories to be stored. This is why the internal design differs from a 'His' and a 'Hers' wardrobe.

#### HEIGHT OF THE USER

The heights of the shelves too differ from person to person. As a taller person can reach a shelf placed at a higher level, but a shorter person cannot, the shelves have to be placed at a level best suited for him or her.

#### FREQUENCY OF USE

Storage should be planned according to usage. So daily used articles are stored within reach, frequently used articles are stored further above or below, and rarely used articles are stored in spaces that are difficult to reach.