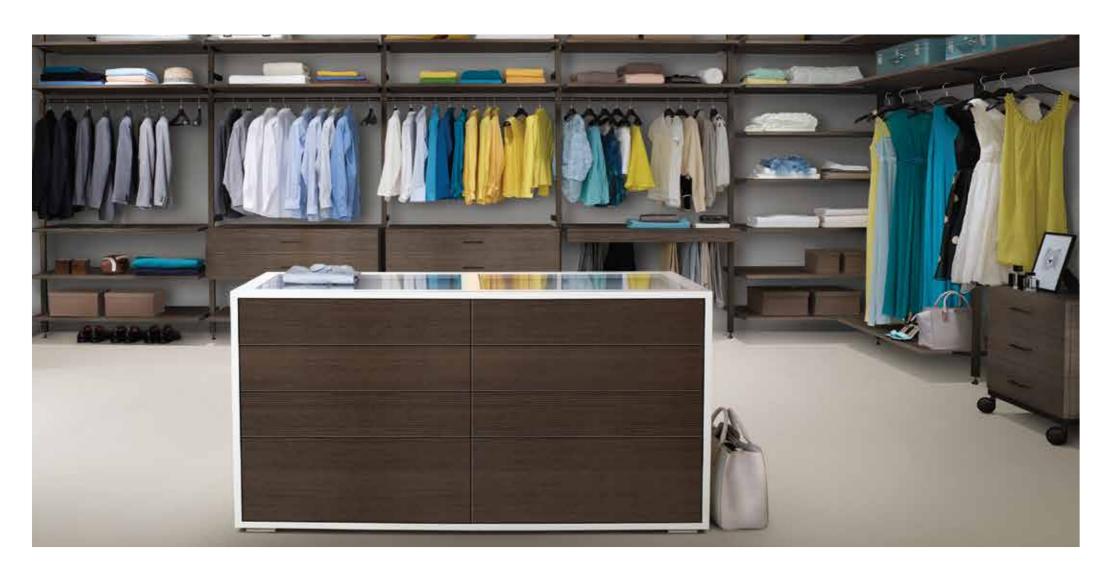

## WALK-IN WARDROBES

Ecoline - Welcome to the dual world of space and beauty. Specially designed accessories keep each of your items of storage perfectly in place.

Legno - If the next rung in comfort and luxury is what you desire, the Legno line of walk-in wardrobes is what you need. With a variety of innovatively designed shelves, drawers, hanging rods and racks, and more.

## WARDROBES ACCESSORIES