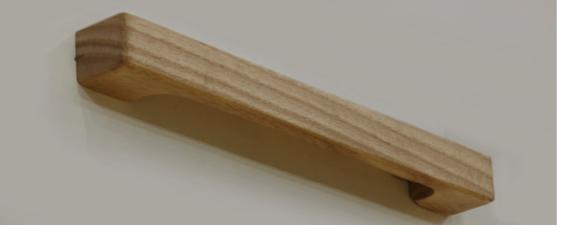

| Center to Center | Outer Size      |  |
|------------------|-----------------|--|
| 128mm & 192 mm   | 154 mm & 218 mm |  |

\*

\*Standard Finish Natural Stain, can be done in 4 Patina Finishes or 5 Natural Stains on request

#### Taper D SavvyGrips

in American White Ash Plain

| Center to Center | Outer Size      |
|------------------|-----------------|
| 128mm & 160 mm   | 168 mm & 200 mm |

\*Standard Finish Natural Stain, can be done in any of 5 Natural Stains on request