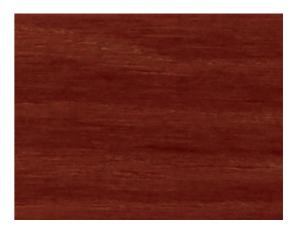

#### **Teak Stain** American White Ash

Walnut Stain American White Ash

**Dusk Grey Stain** American White Ash

Twilight Blue Stain American White Ash

The 5 - piece Tri-tech is a designer's delight. Bring the old country look to your furniture with a modern twist. Made of 5 pieces, with the border in a solid wood & center in engineered Tri-tech solid wood.