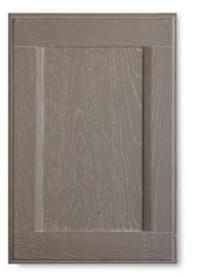

### Pure Wood Range

American White Oak

American White Ash

Burma Teak

Barcoded Burma Teak

**Sandunes finish** on American White Ash

**Rough cut** on American Oak

**Textured finish** on Burma Teakwood

**Smooth finish** on American White Ash