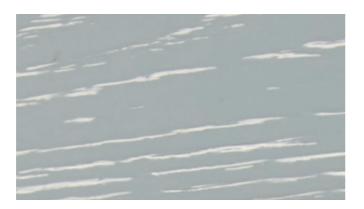

**Sandunes finish** on American White Ash

**Rough cut** on American Oak

**Textured finish** on Burma Teakwood

**Smooth finish** on American White Ash