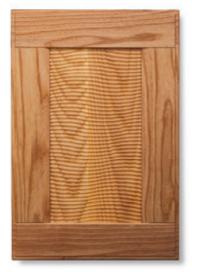

### Pure Wood Range

American White Oak

American White Ash

Burma Teak

Barcoded Burma Teak

**Sandunes finish** on American White Ash

**Rough cut** on American Oak

**Textured finish** on Burma Teakwood

**Smooth finish** on American White Ash