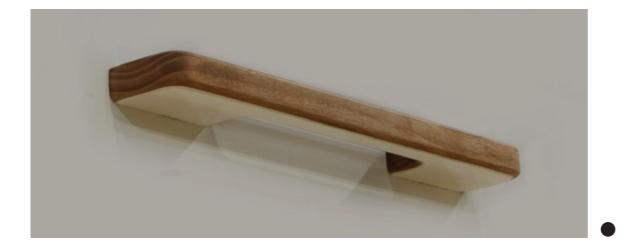

#### **Fusion D SavvyGrips** in American White Ash Plain

| Center to Center | Outer Size      |  |
|------------------|-----------------|--|
| 128mm & 160 mm   | 168 mm & 200 mm |  |