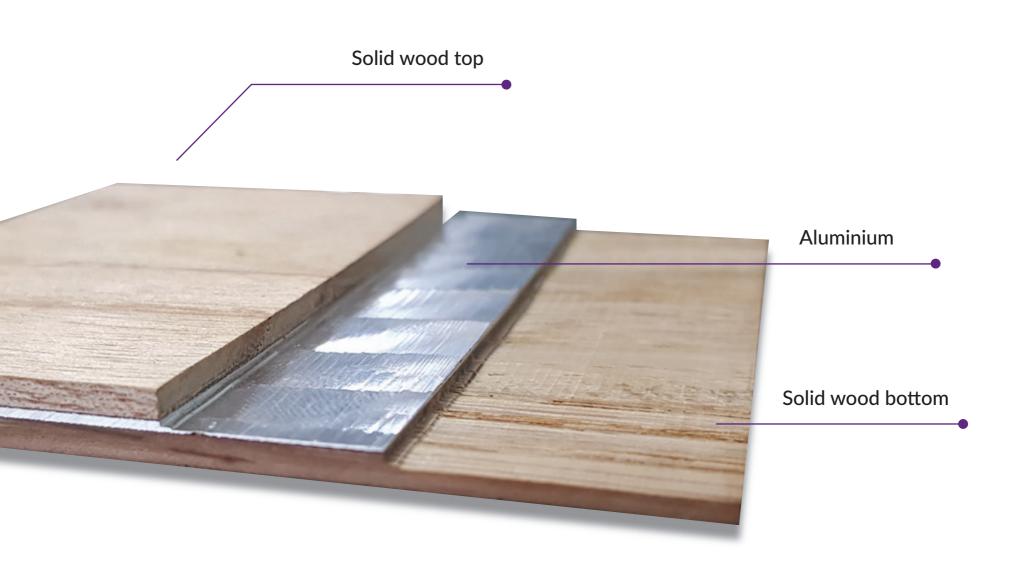

# Solid wood gets a modern lift with Saviesa's tri-layer technology.

1

No expansion and contraction.

bottom and metal in between.

3 layer technology with soild wood on top &

**2** Cross engineered for stability.