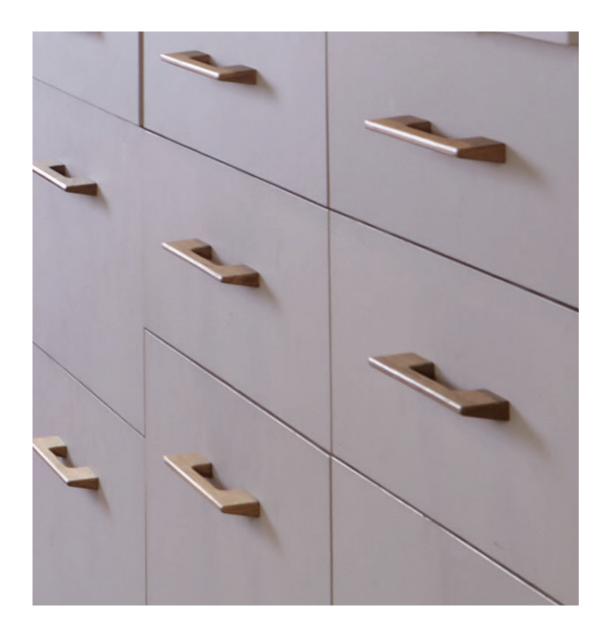

## SavvyGrips

SavvyGrips Handles

Saviesa brings 4 unique handle designs in solid wood, which you can personalize it with your own choice of textures, finishes and stains.

#### SavvyGrips - Standard Finish Natural Stain