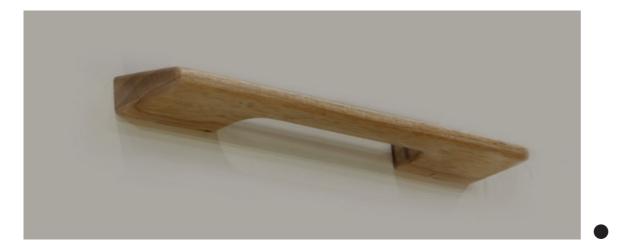

#### Slant SavvyGrips

in American White Ash Plain / Textured

| Center to Center | Outer Size   |
|------------------|--------------|
| 96 mm & 128 mm   | 160 mm & 200 |

**Block SavvyGrips** in American White Ash Plain / Textured