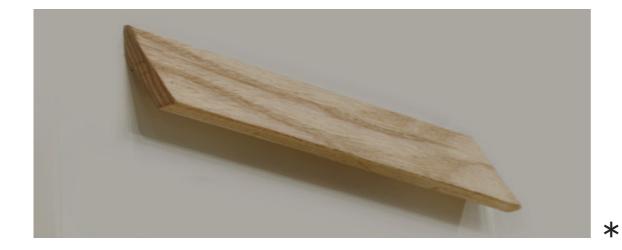

#### Slant SavvyGrips

in American White Ash Plain / Textured

| Center to Center | Outer Size   |
|------------------|--------------|
| 96 mm & 128 mm   | 160 mm & 200 |

**Block SavvyGrips** in American White Ash Plain / Textured