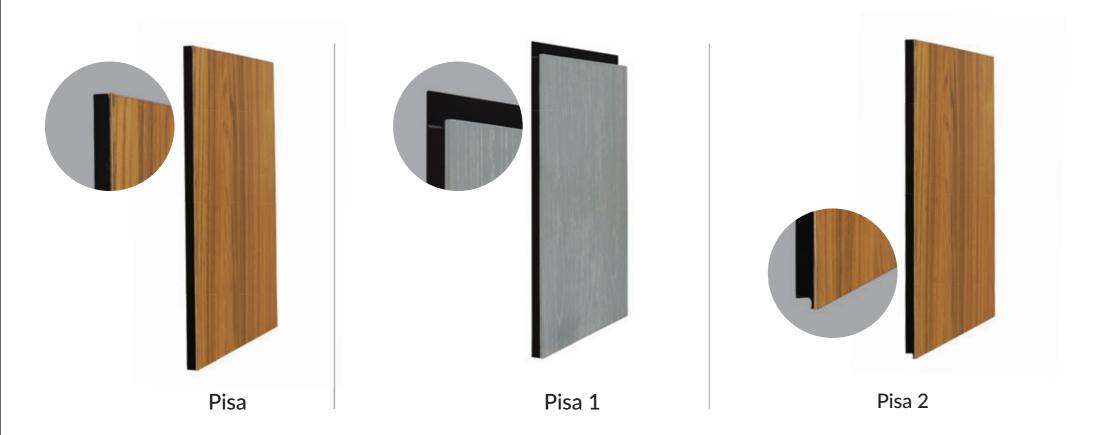

# Solid wood gets a modern lift with Saviesa's tri-layer technology.

1

No expansion and contraction.

bottom and metal in between.

3 layer technology with soild wood on top &

**2** Cross engineered for stability.

#### Saviesa presents SavvyTri-tech

78