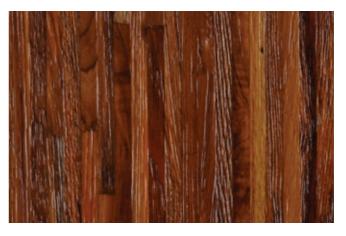

### Pure Wood Range

American White Oak

American White Ash

Burma Teak

Barcoded Burma Teak