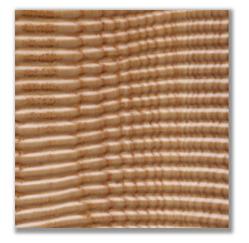

**Sandunes finish** on American White Ash

**Rough cut** on American Oak

**Textured finish** on Burma Teakwood

**Smooth finish** on American White Ash