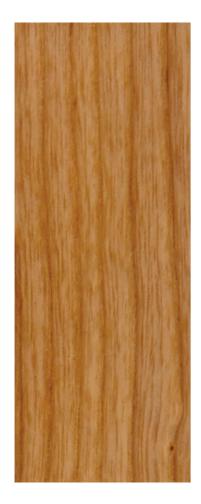

### Pure Wood Range

American White Oak

American White Ash

Burma Teak

Barcoded Burma Teak