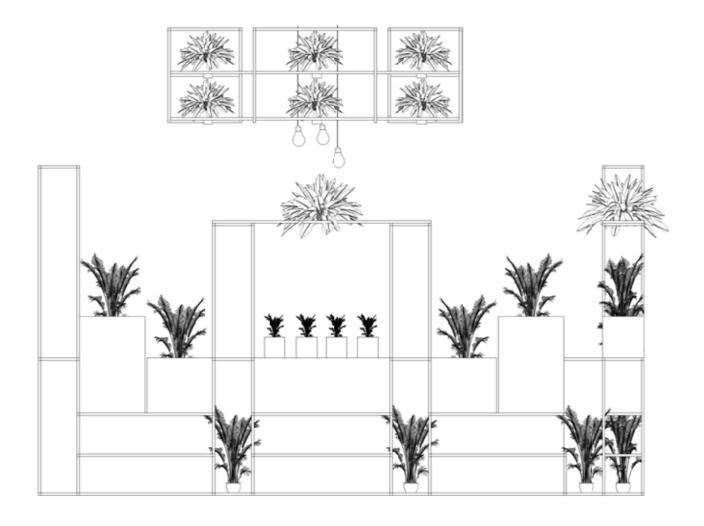

## **Garden Shelf Outline**

The following diagram shows the dimensions for the previous picture. You can change the dimensions as you want, to suit your space and style.