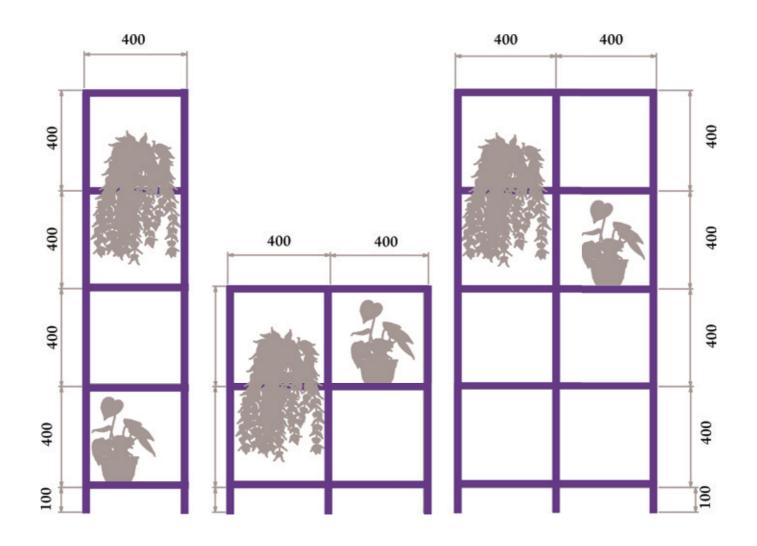

## **Garden Shelf**

## **Garden Shelf Outline**

The following diagram shows the dimensions for the previous picture. You can change the dimensions as you want, to suit your space and style.