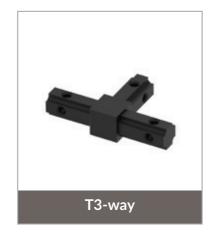

ou desire. You can design a wardrobe closet, a bedside table, a kitchen cabinet, a decorative art stand, a storage unit and so much more. With the innovative SavvyCube, your ideas are brought to life. The possibilities are endless.



| 1  | Components      | <br>01 |
|----|-----------------|--------|
| 2  | Kitchen         | <br>03 |
| 3  | TV Unit         | <br>08 |
| 4  | Book Shelf      | <br>10 |
| 5  | Standalone Unit | <br>12 |
| 6  | Vanity Unit     | <br>14 |
| 7  | Dressing Table  | <br>16 |
| 8  | Bedside Table   | <br>18 |
| 9  | Wardrobe Unit   | <br>20 |
| 10 | Garden Shelf    | <br>22 |
| 11 | Shoe Rack       | <br>24 |
| 12 | Center Table    | <br>26 |
| 13 | Study Table     | <br>28 |
| 14 | Ceiling Frame   | <br>30 |
|    |                 |        |

# Components























# **Assembled**

# **Exploded**





# Kitchen





#### **Kitchen Outline**





## **Before SavvyCube**



## After SavvyCube



# Kitchen





## **Kitchen Outline**



# **TV Unit**





# **TV Unit Outline**



# **Book Shelf**





#### **Book Shelf Outline**



The following diagram shows the dimensions for the previous picture. You can change the dimensions as you want, to suit your space and style.

# **Standalone Unit**





#### **Standalone Unit Outline**



# **Vanity Unit**





# **Vanity Unit Outline**



The following diagram shows the dimensions for the previous picture. You can change the dimensions as you want, to suit your space and style.

# **Dressing Table**





## **Dressing Table Outline**



The following diagram shows the dimensions for the prev