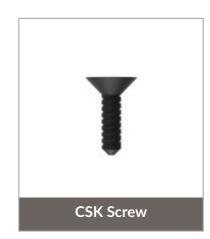

can design a wardrobe closet, a bedside table, a kitchen cabinet, a decorative art stand, a storage unit and so much more. With the innovative SavvyCube, your ideas are brought to life. The possibilities are endless.



| 1  | Components      | <br>01 |
|----|-----------------|--------|
| 2  | Kitchen         | <br>03 |
| 3  | TV Unit         | <br>08 |
| 4  | Book Shelf      | <br>10 |
| 5  | Standalone Unit | <br>12 |
| 6  | Vanity Unit     | <br>14 |
| 7  | Dressing Table  | <br>16 |
| 8  | Bedside Table   | <br>18 |
| 9  | Wardrobe Unit   | <br>20 |
| 10 | Garden Shelf    | <br>22 |
| 11 | Shoe Rack       | <br>24 |
| 12 | Center Table    | <br>26 |
| 13 | Study Table     | <br>28 |
| 14 | Ceiling Frame   | <br>30 |
|    |                 |        |

# Components























# **Assembled**

# **Exploded**





# Kitchen





#### **Kitchen Outline**





## **Before SavvyCube**



## After SavvyCube



# Kitchen





## **Kitchen Outline**



# **TV Unit**





# **TV Unit Outline**



# **Book Shelf**





#### **Book Shelf Outline**



The following diagram shows the dimensions for the previous picture. You can change the dimensions as you want, to suit your space and style.

# **Standalone Unit**





#### **Standalone Unit Outline**



# **Vanity Unit**





# **Vanity Unit Outline**



The following diagram shows the dimensions for the previous picture. You can change the dimensions as you want, to suit your space and style.

# **Dressing Table**





## **Dressing Table Outline**



The following diagram shows the dimensions for the previous picture.