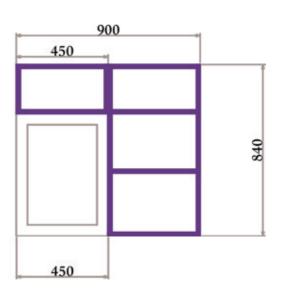

t stand, a storage unit and so much more. With the innovative SavvyCube, your ideas are brought to life. The possibilities are endless.



| 1  | Components      | <br>01 |
|----|-----------------|--------|
| 2  | Kitchen         | <br>03 |
| 3  | TV Unit         | <br>08 |
| 4  | Book Shelf      | <br>10 |
| 5  | Standalone Unit | <br>12 |
| 6  | Vanity Unit     | <br>14 |
| 7  | Dressing Table  | <br>16 |
| 8  | Bedside Table   | <br>18 |
| 9  | Wardrobe Unit   | <br>20 |
| 10 | Garden Shelf    | <br>22 |
| 11 | Shoe Rack       | <br>24 |
| 12 | Center Table    | <br>26 |
| 13 | Study Table     | <br>28 |
| 14 | Ceiling Frame   | <br>30 |
|    |                 |        |

# Components























# **Assembled**

# **Exploded**





# Kitchen





#### **Kitchen Outline**





## **Before SavvyCube**



## After SavvyCube



# Kitchen





## **Kitchen Outline**



# **TV Unit**





# **TV Unit Outline**



# **Book Shelf**





#### **Book Shelf Outline**



The following diagram shows the dimensions for the previous picture. You can change the dimensions as you want, to suit your space and style.

# **Standalone Unit**





#### **Standalone Unit Outline**



# **Vanity Unit**





# **Vanity Unit Outline**



The following diagram shows the dimensions for the previous picture. You can change the dimensions as you want, to suit your space and style.

# **Dressing Table**





## **Dressing Table Outline**



The following diagram shows the dimensions for the previous picture. You can change the dimensions as you want, to suit your space and style.

# **Beds