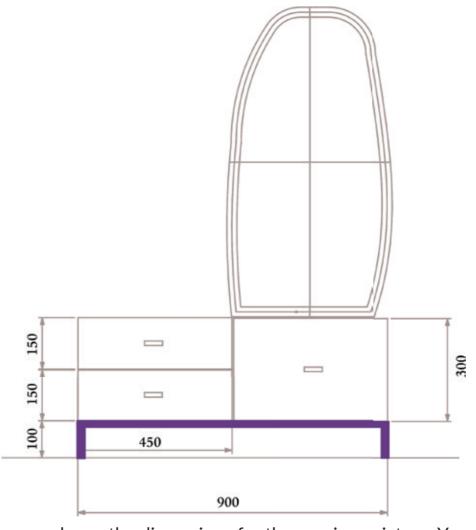

# **Dressing Table**

## **Dressing Table Outline**

The following diagram shows the dimensions for the previous picture. You can change the dimensions as you want, to suit your space and style.