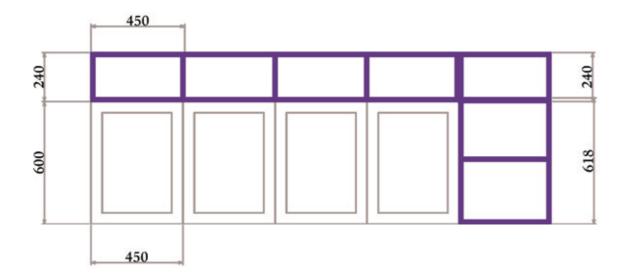

art stand, a storage unit and so much more. With the innovative SavvyCube, your ideas are brought to life. The possibilities are endless.



| 1  | Components      | <br>01 |
|----|-----------------|--------|
| 2  | Kitchen         | <br>03 |
| 3  | TV Unit         | <br>08 |
| 4  | Book Shelf      | <br>10 |
| 5  | Standalone Unit | <br>12 |
| 6  | Vanity Unit     | <br>14 |
| 7  | Dressing Table  | <br>16 |
| 8  | Bedside Table   | <br>18 |
| 9  | Wardrobe Unit   | <br>20 |
| 10 | Garden Shelf    | <br>22 |
| 11 | Shoe Rack       | <br>24 |
| 12 | Center Table    | <br>26 |
| 13 | Study Table     | <br>28 |
| 14 | Ceiling Frame   | <br>30 |
|    |                 |        |

# Components























# **Assembled**

# **Exploded**





# Kitchen





#### **Kitchen Outline**





## **Before SavvyCube**



## After SavvyCube



# Kitchen





## **Kitchen Outline**



# **TV Unit**





# **TV Unit Outline**



# **Book Shelf**





#### **Book Shelf Outline**



The following diagram shows the dimensions for the previous picture. You can change the dimensions as you want, to suit your space and style.

# **Standalone Unit**





#### **Standalone Unit Outline**



# **Vanity Unit**





# **Vanity Unit Outline**



The following diagram shows the dimensions for the previous picture. You can change the dimensions as you want, to suit your space and style.

# **Dressing Table**





## **Dressing Table Outline**



The following diagram shows the dimensions for the previous picture. You can change the dimensions as you want, to suit your space and style.

# **Be