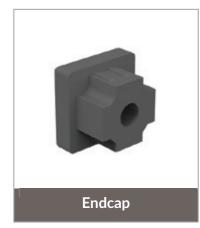

esire. You can design a wardrobe closet, a bedside table, a kitchen cabinet, a decorative art stand, a storage unit and so much more. With the innovative SavvyCube, your ideas are brought to life. The possibilities are endless.



| 1  | Components      | <br>01 |
|----|-----------------|--------|
| 2  | Kitchen         | <br>03 |
| 3  | TV Unit         | <br>08 |
| 4  | Book Shelf      | <br>10 |
| 5  | Standalone Unit | <br>12 |
| 6  | Vanity Unit     | <br>14 |
| 7  | Dressing Table  | <br>16 |
| 8  | Bedside Table   | <br>18 |
| 9  | Wardrobe Unit   | <br>20 |
| 10 | Garden Shelf    | <br>22 |
| 11 | Shoe Rack       | <br>24 |
| 12 | Center Table    | <br>26 |
| 13 | Study Table     | <br>28 |
| 14 | Ceiling Frame   | <br>30 |
|    |                 |        |

# Components























# **Assembled**

# **Exploded**





# Kitchen





#### **Kitchen Outline**





## **Before SavvyCube**



## After SavvyCube



# Kitchen





## **Kitchen Outline**



# **TV Unit**





# **TV Unit Outline**



# **Book Shelf**





#### **Book Shelf Outline**



The following diagram shows the dimensions for the previous picture. You can change the dimensions as you want, to suit your space and style.

# **Standalone Unit**





#### **Standalone Unit Outline**



# **Vanity Unit**





# **Vanity Unit Outline**



The following diagram shows the dimensions for the previous picture. You can change the dimensions as you want, to suit your space and style.

# **Dressing Table**





## **Dressing Table Outline**



The following diagram shows the dimensions for the previous