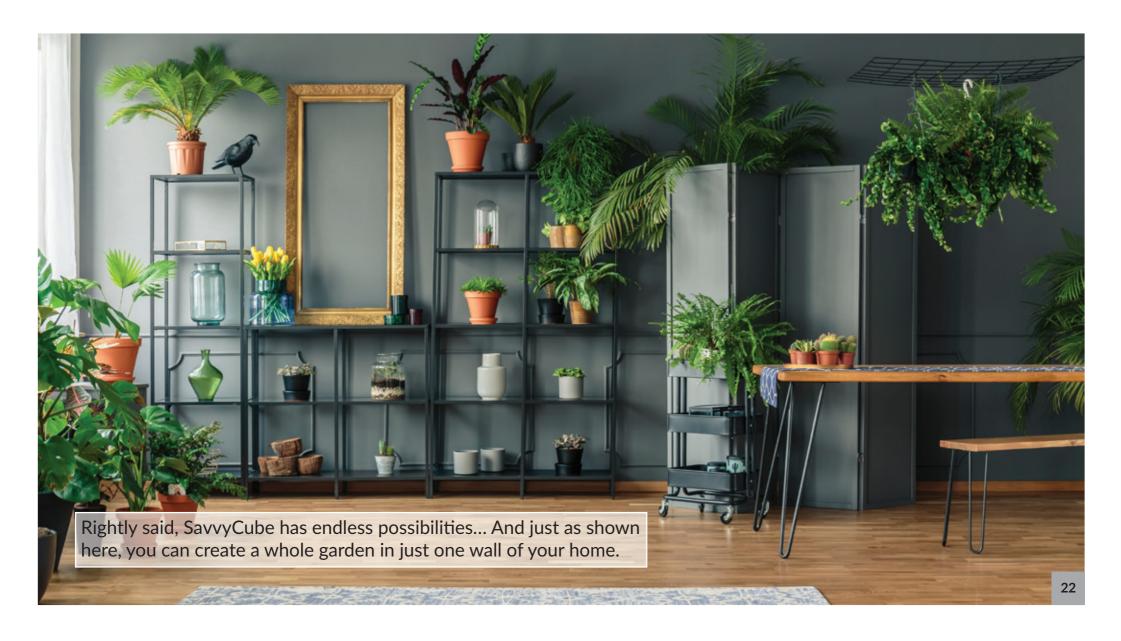

*



# **Book Shelf**





#### **Book Shelf Outline**



The following diagram shows the dimensions for the previous picture. You can change the dimensions as you want, to suit your space and style.

# **Standalone Unit**





#### **Standalone Unit Outline**



# **Vanity Unit**





# **Vanity Unit Outline**



The following diagram shows the dimensions for the previous picture. You can change the dimensions as you want, to suit your space and style.

# **Dressing Table**





## **Dressing Table Outline**



The following diagram shows the dimensions for the previous picture. You can change the dimensions as you want, to suit your space and style.

# **Bedside Table**





#### **Bedside Table Outline**



# **Wardrobe Unit**





## **Wardrobe Unit Outline**



## **Garden Shelf**





## **Garden Shelf Outline**



The following diagram shows the dimensions for the previous picture. You can change the dimensions as you want, to suit your space and style.

## **Shoe Rack**





## **Shoe Rack Outline**



The following diagram shows the dimensions for the previous picture. You can change the dimensions as you want, to suit your space and style.

## **Center Table**





## **Center Table Outline**





# **Study Table**





## **Study Table Outline**



The following diagram shows the dimensions for the previous picture. You can change the dimensions as you want, to suit your space and style.

# **Ceiling Frame**





## **Ceiling Frame Outline**



The following diagram shows the dimensions for the previous picture. You can change the dimensions as you want, to suit