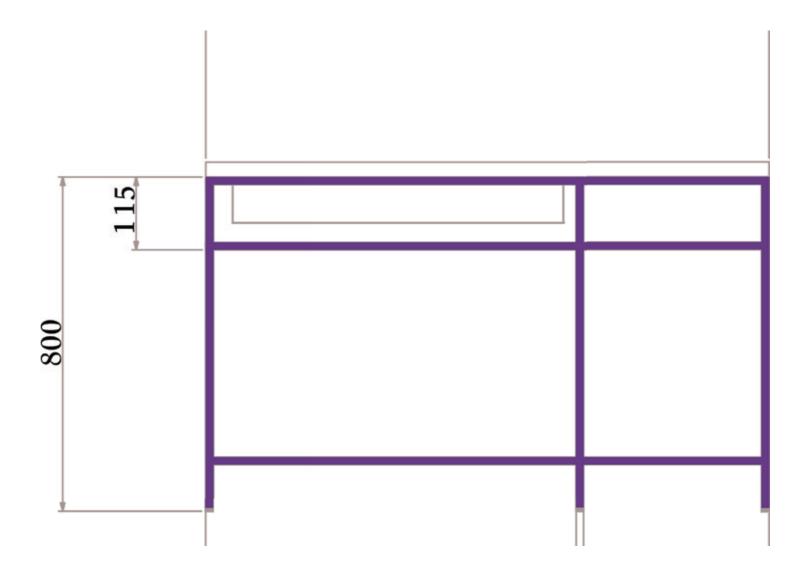

# **Vanity Unit**

# **Vanity Unit Outline**

The following diagram shows the dimensions for the previous picture. You can change the dimensions as you want, to suit your space and style.