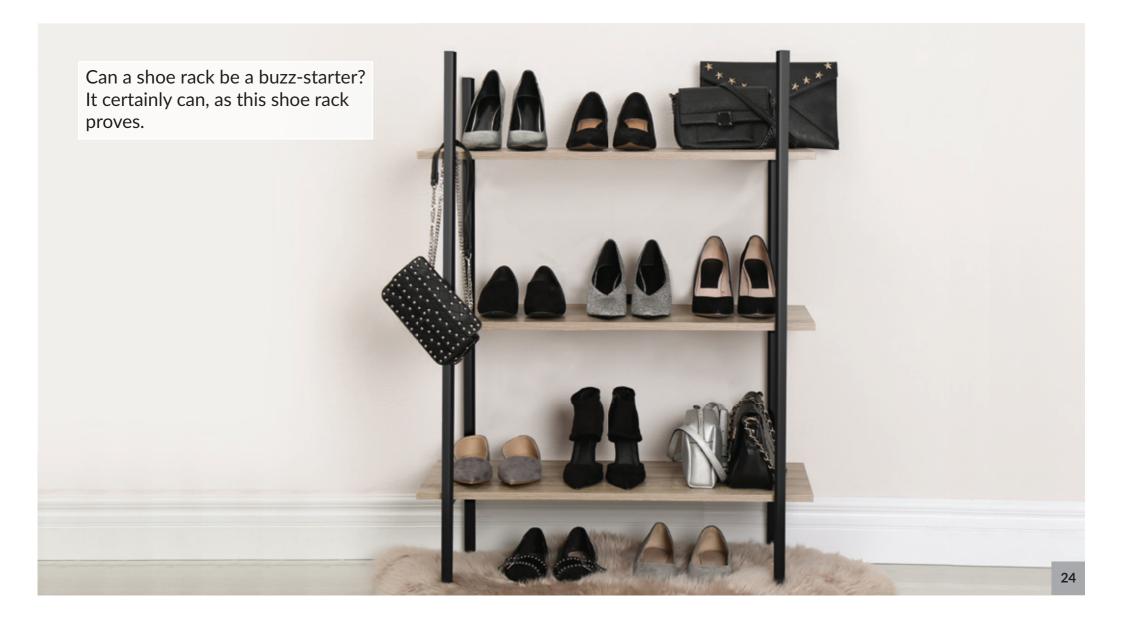

le.

# **Standalone Unit**





#### **Standalone Unit Outline**



# **Vanity Unit**





# **Vanity Unit Outline**



The following diagram shows the dimensions for the previous picture. You can change the dimensions as you want, to suit your space and style.

# **Dressing Table**





## **Dressing Table Outline**



The following diagram shows the dimensions for the previous picture. You can change the dimensions as you want, to suit your space and style.

# **Bedside Table**





#### **Bedside Table Outline**



# **Wardrobe Unit**





## **Wardrobe Unit Outline**



## **Garden Shelf**





## **Garden Shelf Outline**



The following diagram shows the dimensions for the previous picture. You can change the dimensions as you want, to suit your space and style.

## **Shoe Rack**





## **Shoe Rack Outline**



The following diagram shows the dimensions for the previous picture. You can change the dimensions as you want, to suit your space and style.

## **Center Table**





## **Center Table Outline**





# **Study Table**





## **Study Table Outline**



The following diagram shows the dimensions for the previous picture. You can change the dimensions as you want, to suit your space and style.

# **Ceiling Frame**





## **Ceiling Frame Outline**



The following diagram shows the dimensions for the previous picture. You can change the dimensions as you want, to suit your space and style.