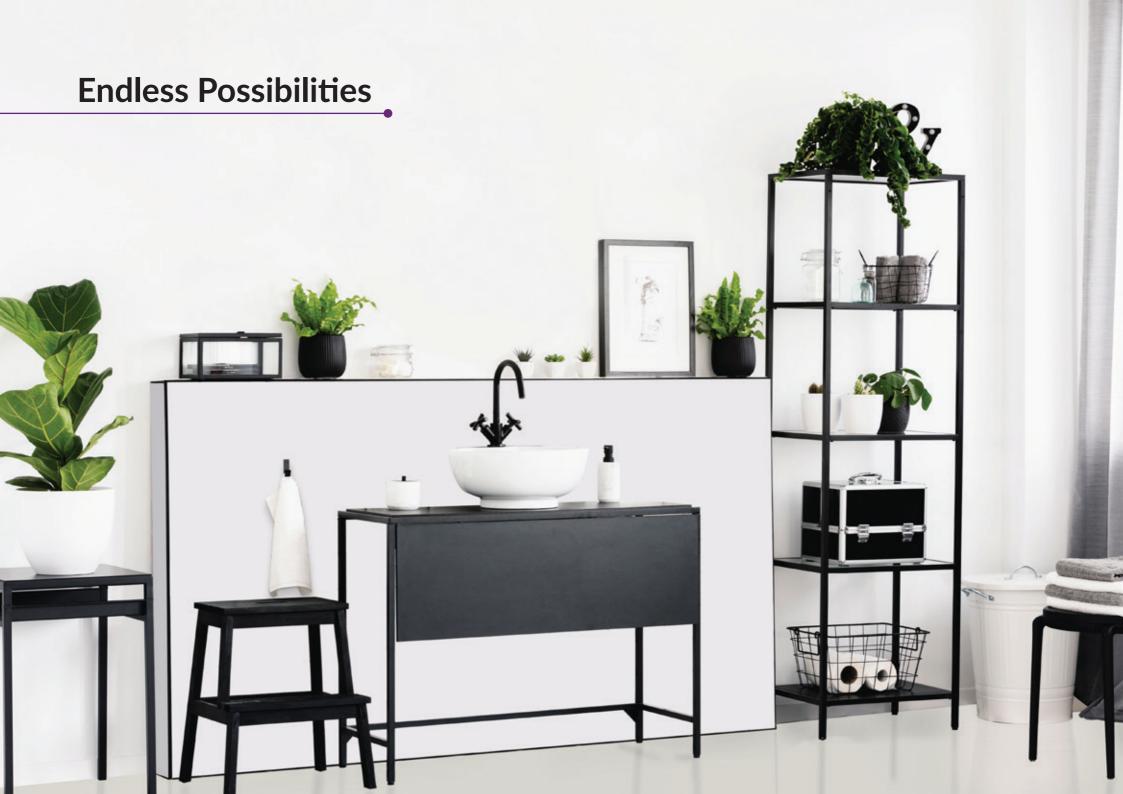

# Guidance through Mastery

SavvyCube is the inspiration for the next generation, designed and developed for minds like yours. A unique combination of corner connectors and rods that take on the shape of furniture you desire. You can design a wardrobe closet, a bedside table, a kitchen cabinet, a decorative art stand, a storage unit and so much more. With the innovative SavvyCube, your ideas are brought to life. The possibilities are endless.

# **Vanity Unit**