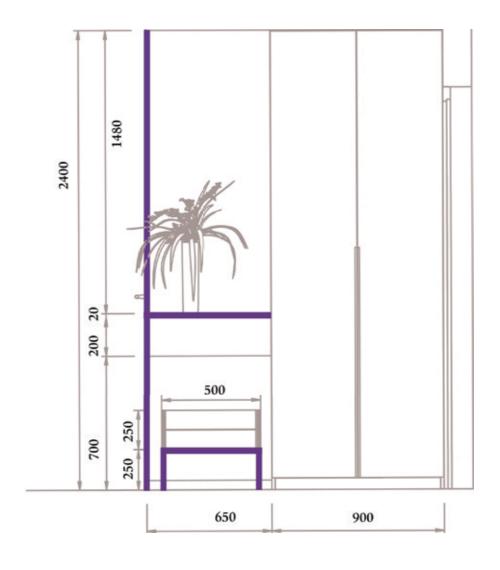

# **TV Unit Outline**



# **Book Shelf**





#### **Book Shelf Outline**



The following diagram shows the dimensions for the previous picture. You can change the dimensions as you want, to suit your space and style.

# **Standalone Unit**





#### **Standalone Unit Outline**



# **Vanity Unit**





# **Vanity Unit Outline**



The following diagram shows the dimensions for the previous picture. You can change the dimensions as you want, to suit your space and style.

# **Dressing Table**





## **Dressing Table Outline**



The following diagram shows the dimensions for the previous picture. You can change the dimensions as you want, to suit your space and style.

# **Bedside Table**





#### **Bedside Table Outline**



# **Wardrobe Unit**





## **Wardrobe Unit Outline**



## **Garden Shelf**





## **Garden Shelf Outline**



The following diagram shows the dimensions for the previous picture. You can change the dimensions as you want, to suit your space and style.

## **Shoe Rack**





## **Shoe Rack Outline**



The following diagram shows the dimensions for the previous picture. You can change the dimensions as you want, to suit your space and style.

## **Center Table**





## **Center Table Outline**





# **Study Table**





## **Study Table Outline**



The following diagram shows the dimensions for the previous picture. You can change the dimensions as you want, to suit your space and style.

# **Ceiling Frame**





## **Ceiling Frame Outline**



The following diagram shows the dimensions for the previous picture. You can change the dimensi