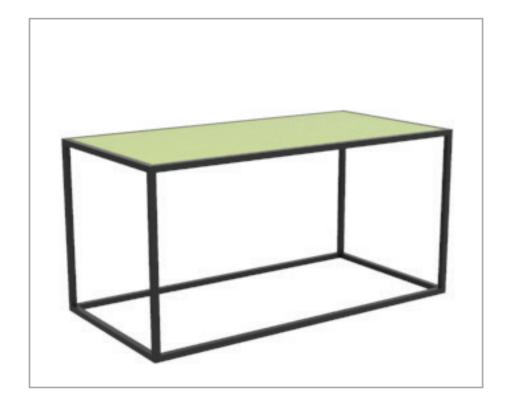

dside table, a kitchen cabinet, a decorative art stand, a storage unit and so much more. With the innovative SavvyCube, your ideas are brought to life. The possibilities are endless.



| 1  | Components      | <br>01 |
|----|-----------------|--------|
| 2  | Kitchen         | <br>03 |
| 3  | TV Unit         | <br>08 |
| 4  | Book Shelf      | <br>10 |
| 5  | Standalone Unit | <br>12 |
| 6  | Vanity Unit     | <br>14 |
| 7  | Dressing Table  | <br>16 |
| 8  | Bedside Table   | <br>18 |
| 9  | Wardrobe Unit   | <br>20 |
| 10 | Garden Shelf    | <br>22 |
| 11 | Shoe Rack       | <br>24 |
| 12 | Center Table    | <br>26 |
| 13 | Study Table     | <br>28 |
| 14 | Ceiling Frame   | <br>30 |
|    |                 |        |

# Components























# **Assembled**

# **Exploded**





# Kitchen





#### **Kitchen Outline**





## **Before SavvyCube**



## After SavvyCube



# Kitchen





## **Kitchen Outline**



# **TV Unit**





# **TV Unit Outline**



# **Book Shelf**





#### **Book Shelf Outline**



The following diagram shows the dimensions for the previous picture. You can change the dimensions as you want, to suit your space and style.

# **Standalone Unit**





#### **Standalone Unit Outline**



# **Vanity Unit**





# **Vanity Unit Outline**



The following diagram shows the dimensions for the previous picture. You can change the dimensions as you want, to suit your space and style.

# **Dressing Table**





## **Dressing Table Outline**



The following diagram shows the dimensions for the previous picture. You can change the dimensions as yo