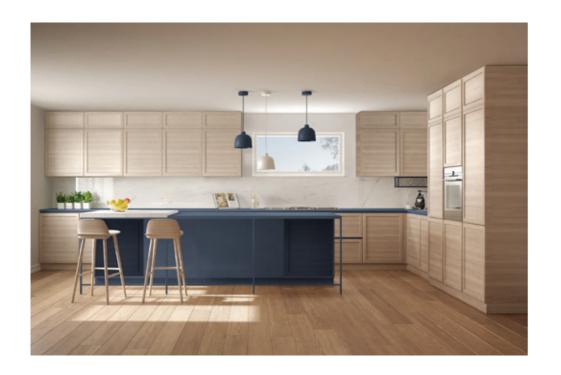

so much more. With the innovative SavvyCube, your ideas are brought to life. The possibilities are endless.



| 1  | Components      | <br>01 |
|----|-----------------|--------|
| 2  | Kitchen         | <br>03 |
| 3  | TV Unit         | <br>08 |
| 4  | Book Shelf      | <br>10 |
| 5  | Standalone Unit | <br>12 |
| 6  | Vanity Unit     | <br>14 |
| 7  | Dressing Table  | <br>16 |
| 8  | Bedside Table   | <br>18 |
| 9  | Wardrobe Unit   | <br>20 |
| 10 | Garden Shelf    | <br>22 |
| 11 | Shoe Rack       | <br>24 |
| 12 | Center Table    | <br>26 |
| 13 | Study Table     | <br>28 |
| 14 | Ceiling Frame   | <br>30 |
|    |                 |        |

# Components























# **Assembled**

# **Exploded**





# Kitchen





#### **Kitchen Outline**





## **Before SavvyCube**



## After SavvyCube



# Kitchen





## **Kitchen Outline**



# **TV Unit**





# **TV Unit Outline**



# **Book Shelf**





#### **Book Shelf Outline**



The following diagram shows the dimensions for the previous picture. You can change the dimensions as you want, to suit your space and style.

# **Standalone Unit**





#### **Standalone Unit Outline**



# **Vanity Unit**





# **Vanity Unit Outline**



The following diagram shows the dimensions for the previous picture. You can change the dimensions as you want, to suit your space and style.

# **Dressing Table**





## **Dressing Table Outline**



The following diagram shows the dimensions for the previous picture. You can change the dimensions as you want, to suit your space and style.

# **Bedside Table**





#### **Bed