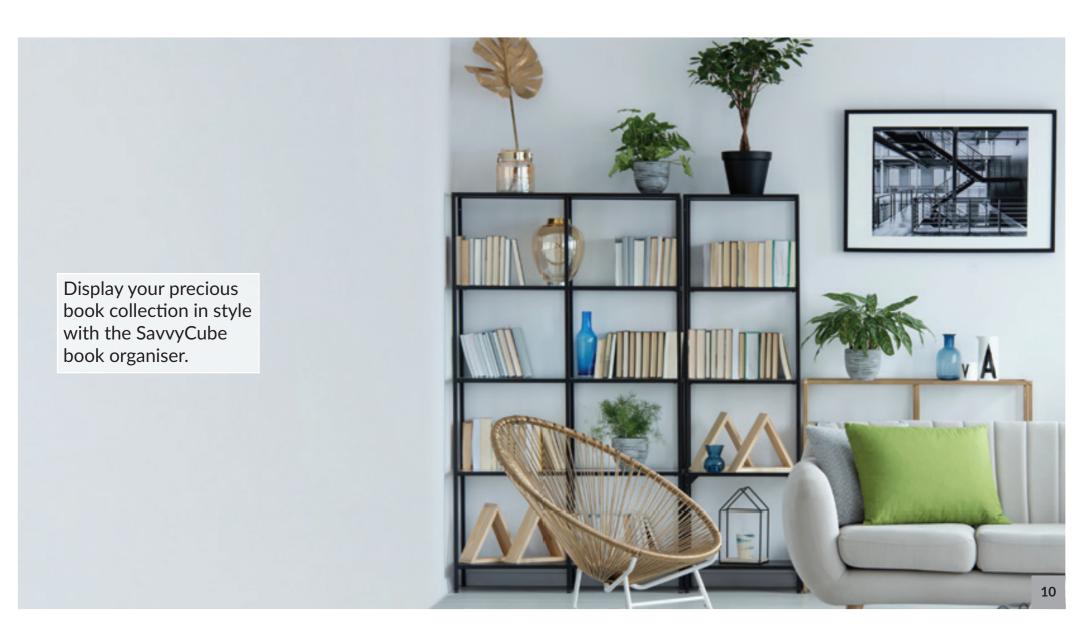

| <br>01 |
|----|-----------------|--------|
| 2  | Kitchen         | <br>03 |
| 3  | TV Unit         | <br>08 |
| 4  | Book Shelf      | <br>10 |
| 5  | Standalone Unit | <br>12 |
| 6  | Vanity Unit     | <br>14 |
| 7  | Dressing Table  | <br>16 |
| 8  | Bedside Table   | <br>18 |
| 9  | Wardrobe Unit   | <br>20 |
| 10 | Garden Shelf    | <br>22 |
| 11 | Shoe Rack       | <br>24 |
| 12 | Center Table    | <br>26 |
| 13 | Study Table     | <br>28 |
| 14 | Ceiling Frame   | <br>30 |
|    |                 |        |

# Components























# **Assembled**

# **Exploded**





# Kitchen





#### **Kitchen Outline**





## **Before SavvyCube**



## After SavvyCube



# Kitchen





## **Kitchen Outline**



# **TV Unit**





# **TV Unit Outline**



# **Book Shelf**





#### **Book Shelf Outline**



The following diagram shows the dimensions for the previous picture. You can change the dimensions as you want, to suit your space and style.

# **Standalone Unit**





#### **Standalone Unit Outline**



# **Vanity Unit**





# **Vanity Unit Outline**



The following diagram shows the dimensions for the previous picture. You can change the dimensions as you want, to suit your space and style.

# **Dressing Table**





## **Dressing Table Outline**



The following diagram shows the dimensions for the previous picture. You can change the dimensions as you want, to suit your space and style.

# **Bedside Table**





#### **Bedside Table Outline**



# **Wardrobe Unit**





## **Wardrobe Unit Outline**



## **Garden Shelf**





## **Garden Shelf Outli