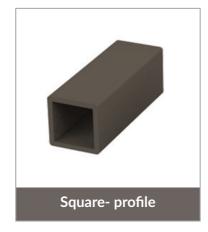

e. You can design a wardrobe closet, a bedside table, a kitchen cabinet, a decorative art stand, a storage unit and so much more. With the innovative SavvyCube, your ideas are brought to life. The possibilities are endless.



| 1  | Components      | <br>01 |
|----|-----------------|--------|
| 2  | Kitchen         | <br>03 |
| 3  | TV Unit         | <br>08 |
| 4  | Book Shelf      | <br>10 |
| 5  | Standalone Unit | <br>12 |
| 6  | Vanity Unit     | <br>14 |
| 7  | Dressing Table  | <br>16 |
| 8  | Bedside Table   | <br>18 |
| 9  | Wardrobe Unit   | <br>20 |
| 10 | Garden Shelf    | <br>22 |
| 11 | Shoe Rack       | <br>24 |
| 12 | Center Table    | <br>26 |
| 13 | Study Table     | <br>28 |
| 14 | Ceiling Frame   | <br>30 |
|    |                 |        |

# Components























# **Assembled**

# **Exploded**





# Kitchen





#### **Kitchen Outline**





## **Before SavvyCube**



## After SavvyCube



# Kitchen





## **Kitchen Outline**



# **TV Unit**





# **TV Unit Outline**



# **Book Shelf**





#### **Book Shelf Outline**



The following diagram shows the dimensions for the previous picture. You can change the dimensions as you want, to suit your space and style.

# **Standalone Unit**





#### **Standalone Unit Outline**



# **Vanity Unit**





# **Vanity Unit Outline**



The following diagram shows the dimensions for the previous picture. You can change the dimensions as you want, to suit your space and style.

# **Dressing Table**





## **Dressing Table Outline**



The following diagram shows the dimensions for the previous pic