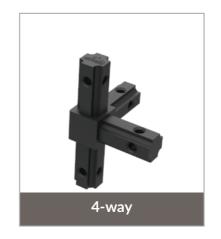

desire. You can design a wardrobe closet, a bedside table, a kitchen cabinet, a decorative art stand, a storage unit and so much more. With the innovative SavvyCube, your ideas are brought to life. The possibilities are endless.



| 1  | Components      | <br>01 |
|----|-----------------|--------|
| 2  | Kitchen         | <br>03 |
| 3  | TV Unit         | <br>08 |
| 4  | Book Shelf      | <br>10 |
| 5  | Standalone Unit | <br>12 |
| 6  | Vanity Unit     | <br>14 |
| 7  | Dressing Table  | <br>16 |
| 8  | Bedside Table   | <br>18 |
| 9  | Wardrobe Unit   | <br>20 |
| 10 | Garden Shelf    | <br>22 |
| 11 | Shoe Rack       | <br>24 |
| 12 | Center Table    | <br>26 |
| 13 | Study Table     | <br>28 |
| 14 | Ceiling Frame   | <br>30 |
|    |                 |        |

# Components























# **Assembled**

# **Exploded**





# Kitchen





#### **Kitchen Outline**





## **Before SavvyCube**



## After SavvyCube



# Kitchen





## **Kitchen Outline**



# **TV Unit**





# **TV Unit Outline**



# **Book Shelf**





#### **Book Shelf Outline**



The following diagram shows the dimensions for the previous picture. You can change the dimensions as you want, to suit your space and style.

# **Standalone Unit**





#### **Standalone Unit Outline**



# **Vanity Unit**





# **Vanity Unit Outline**



The following diagram shows the dimensions for the previous picture. You can change the dimensions as you want, to suit your space and style.

# **Dressing Table**





## **Dressing Table Outline**



The following diagram shows the dimensions for the previo