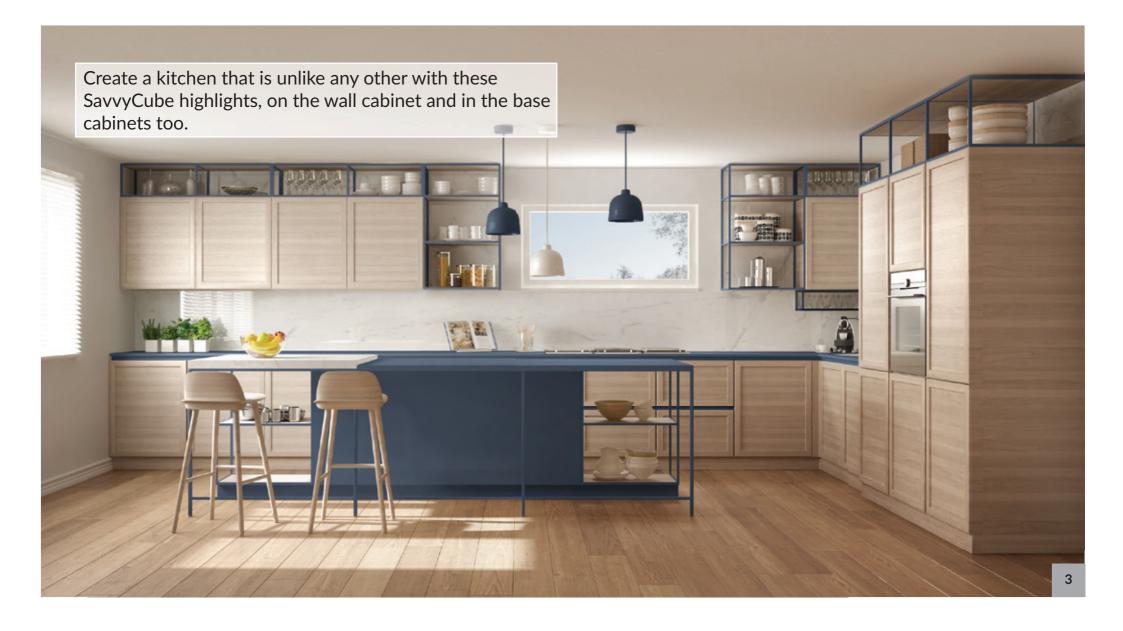

tchen cabinet, a decorative art stand, a storage unit and so much more. With the innovative SavvyCube, your ideas are brought to life. The possibilities are endless.



| 1  | Components      | <br>01 |
|----|-----------------|--------|
| 2  | Kitchen         | <br>03 |
| 3  | TV Unit         | <br>08 |
| 4  | Book Shelf      | <br>10 |
| 5  | Standalone Unit | <br>12 |
| 6  | Vanity Unit     | <br>14 |
| 7  | Dressing Table  | <br>16 |
| 8  | Bedside Table   | <br>18 |
| 9  | Wardrobe Unit   | <br>20 |
| 10 | Garden Shelf    | <br>22 |
| 11 | Shoe Rack       | <br>24 |
| 12 | Center Table    | <br>26 |
| 13 | Study Table     | <br>28 |
| 14 | Ceiling Frame   | <br>30 |
|    |                 |        |

# Components























# **Assembled**

# **Exploded**





# Kitchen





#### **Kitchen Outline**





## **Before SavvyCube**



## After SavvyCube



# Kitchen





## **Kitchen Outline**



# **TV Unit**





# **TV Unit Outline**



# **Book Shelf**





#### **Book Shelf Outline**



The following diagram shows the dimensions for the previous picture. You can change the dimensions as you want, to suit your space and style.

# **Standalone Unit**





#### **Standalone Unit Outline**



# **Vanity Unit**





# **Vanity Unit Outline**



The following diagram shows the dimensions for the previous picture. You can change the dimensions as you want, to suit your space and style.

# **Dressing Table**





## **Dressing Table Outline**



The following diagram shows the dimensions for the previous picture. You can change the dimensions as you want, to suit y