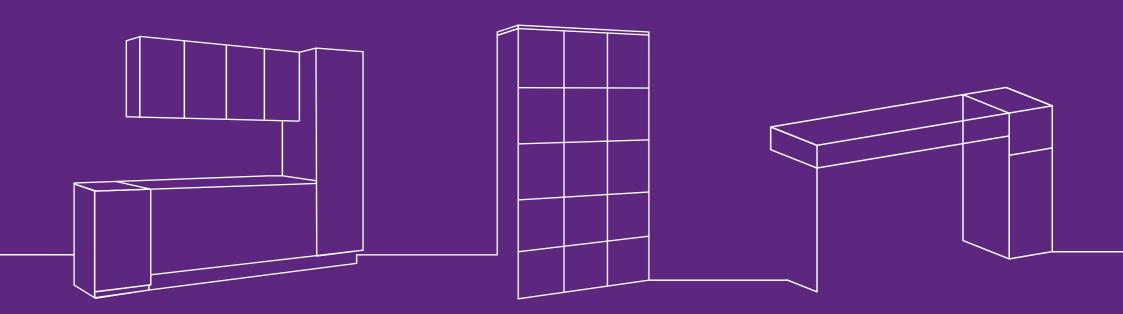

# Guidance through Mastery





SavvyCube is the inspiration for the next generation, designed and developed for minds like yours. A unique combination of corner connectors and rods that take on the shape of furniture you desire. You can design a wardrobe closet, a bedside table, a kitchen cabinet, a decorative art stand, a storage unit and so much more. With the innovative SavvyCube, your ideas are brought to life. The possibilities are endless.



| 1  | Components      | <br>01 |
|----|-----------------|--------|
| 2  | Kitchen         | <br>03 |
| 3  | TV Unit         | <br>08 |
| 4  | Book Shelf      | <br>10 |
| 5  | Standalone Unit | <br>12 |
| 6  | Vanity Unit     | <br>14 |
| 7  | Dressing Table  | <br>16 |
| 8  | Bedside Table   | <br>18 |
| 9  | Wardrobe Unit   | <br>20 |
| 10 | Garden Shelf    | <br>22 |
| 11 | Shoe Rack       | <br>24 |
| 12 | Center Table    | <br>26 |
| 13 | Study Table     | <br>28 |
| 14 | Ceiling Frame   | <br>30 |
|    |                 |        |

# Components























# **Assembled**

# **Exploded**





# Kitchen





#### **Kitchen Outline**





## **Before SavvyCube**



## After SavvyCube



# Kitchen





## **Kitchen Outline**



# **TV Unit**





# **TV Unit Outline**



#