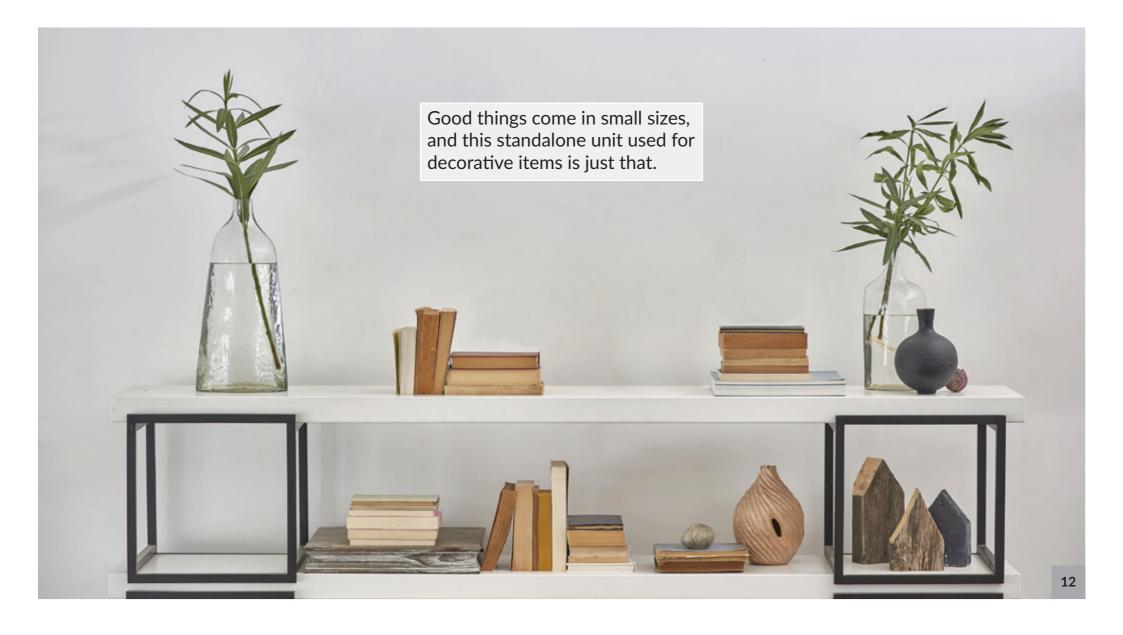

Unit     | <br>14 |
| 7  | Dressing Table  | <br>16 |
| 8  | Bedside Table   | <br>18 |
| 9  | Wardrobe Unit   | <br>20 |
| 10 | Garden Shelf    | <br>22 |
| 11 | Shoe Rack       | <br>24 |
| 12 | Center Table    | <br>26 |
| 13 | Study Table     | <br>28 |
| 14 | Ceiling Frame   | <br>30 |
|    |                 |        |

# Components























# **Assembled**

# **Exploded**





# Kitchen





#### **Kitchen Outline**





## **Before SavvyCube**



## After SavvyCube



# Kitchen





## **Kitchen Outline**



# **TV Unit**





# **TV Unit Outline**



# **Book Shelf**





#### **Book Shelf Outline**



The following diagram shows the dimensions for the previous picture. You can change the dimensions as you want, to suit your space and style.

# **Standalone Unit**





#### **Standalone Unit Outline**



# **Vanity Unit**





# **Vanity Unit Outline**



The following diagram shows the dimensions for the previous picture. You can change the dimensions as you want, to suit your space and style.

# **Dressing Table**





## **Dressing Table Outline**



The following diagram shows the dimensions for the previous picture. You can change the dimensions as you want, to suit your space and style.

# **Bedside Table**





#### **Bedside Table Outline**



# **Wardrobe Unit**





## **Wardrobe Unit Outline**



## **Garden Shelf**





## **Garden Shelf Outline**



The following diagram shows the dimensions for the previous picture. You can change the dimensions as you want, to suit your space and style.

## **Shoe Rack**





## **Shoe Rack Outline**