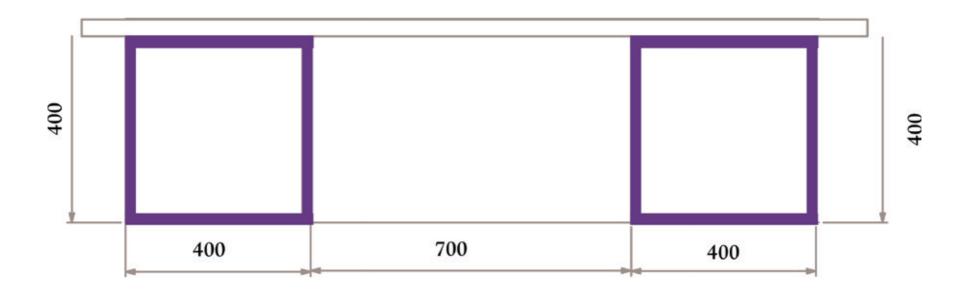

# **Vanity Unit Outline**

The following diagram shows the dimensions for the previous picture. You can change the dimensions as you want, to suit your space and style.