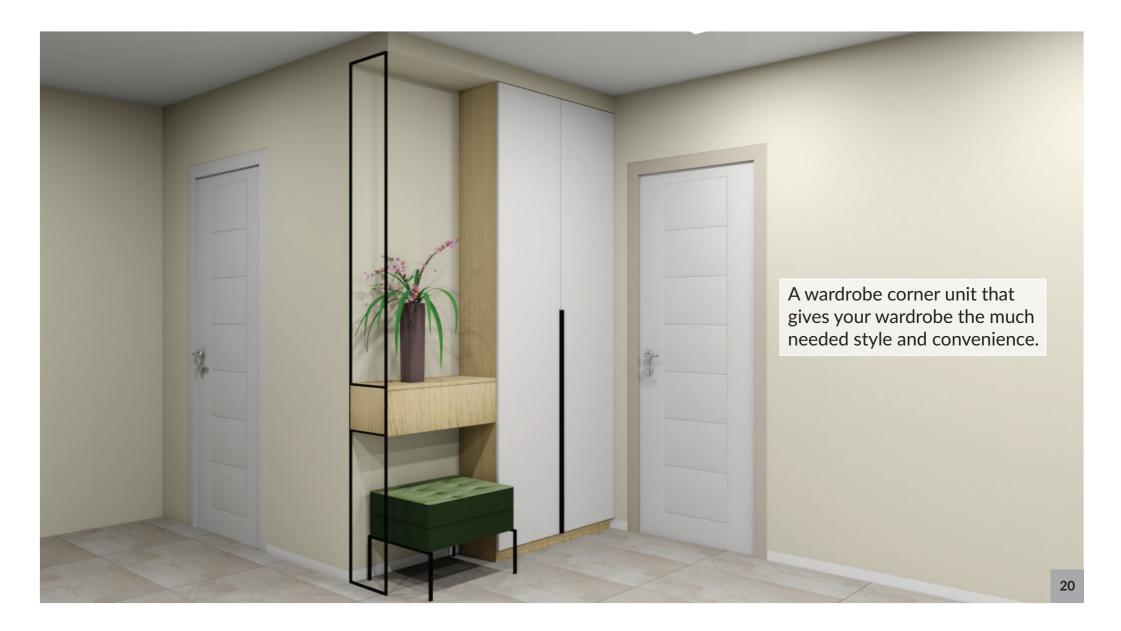

chen Outline**



# **TV Unit**





# **TV Unit Outline**



# **Book Shelf**





#### **Book Shelf Outline**



The following diagram shows the dimensions for the previous picture. You can change the dimensions as you want, to suit your space and style.

# **Standalone Unit**





#### **Standalone Unit Outline**



# **Vanity Unit**





# **Vanity Unit Outline**



The following diagram shows the dimensions for the previous picture. You can change the dimensions as you want, to suit your space and style.

# **Dressing Table**





## **Dressing Table Outline**



The following diagram shows the dimensions for the previous picture. You can change the dimensions as you want, to suit your space and style.

# **Bedside Table**





#### **Bedside Table Outline**



# **Wardrobe Unit**





## **Wardrobe Unit Outline**



## **Garden Shelf**





## **Garden Shelf Outline**



The following diagram shows the dimensions for the previous picture. You can change the dimensions as you want, to suit your space and style.

## **Shoe Rack**





## **Shoe Rack Outline**



The following diagram shows the dimensions for the previous picture. You can change the dimensions as you want, to suit your space and style.

## **Center Table**





## **Center Table Outline**





# **Study Table**





## **Study Table Outline**



The following diagram shows the dimensions for the previous picture. You can change the dimensions as you want, to suit your space and style.

# **Ceiling Frame**





## **Ceiling Frame Outline**



The following diagram shows the dimensions for the previous pic