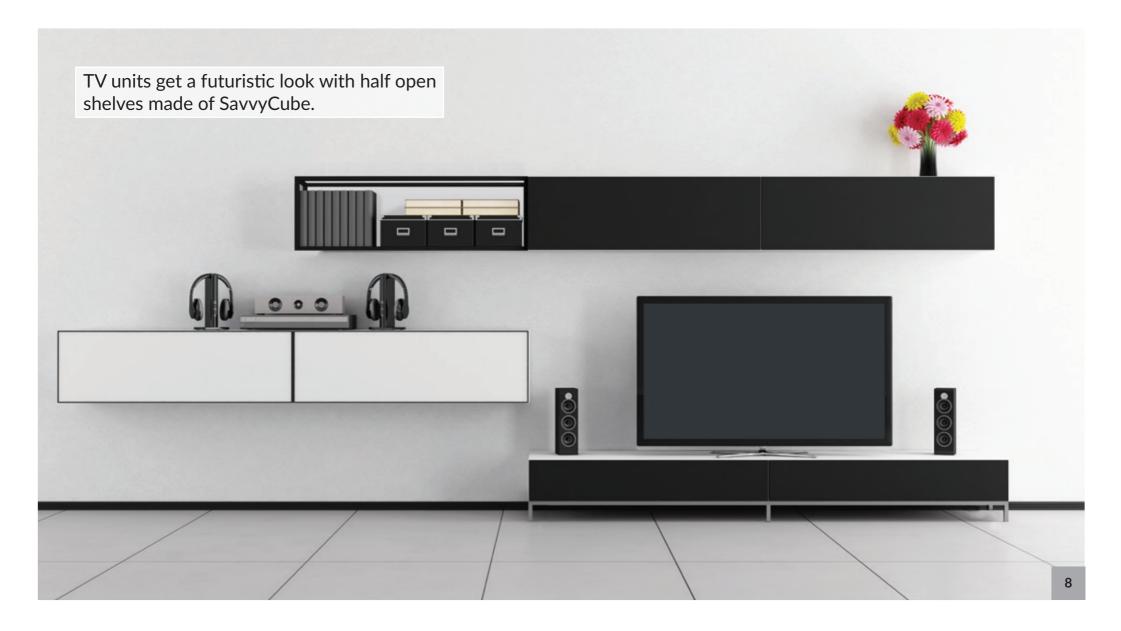

possibilities are endless.



| 1  | Components      | <br>01 |
|----|-----------------|--------|
| 2  | Kitchen         | <br>03 |
| 3  | TV Unit         | <br>08 |
| 4  | Book Shelf      | <br>10 |
| 5  | Standalone Unit | <br>12 |
| 6  | Vanity Unit     | <br>14 |
| 7  | Dressing Table  | <br>16 |
| 8  | Bedside Table   | <br>18 |
| 9  | Wardrobe Unit   | <br>20 |
| 10 | Garden Shelf    | <br>22 |
| 11 | Shoe Rack       | <br>24 |
| 12 | Center Table    | <br>26 |
| 13 | Study Table     | <br>28 |
| 14 | Ceiling Frame   | <br>30 |
|    |                 |        |

# Components























# **Assembled**

# **Exploded**





# Kitchen





#### **Kitchen Outline**





## **Before SavvyCube**



## After SavvyCube



# Kitchen





## **Kitchen Outline**



# **TV Unit**





# **TV Unit Outline**



# **Book Shelf**





#### **Book Shelf Outline**



The following diagram shows the dimensions for the previous picture. You can change the dimensions as you want, to suit your space and style.

# **Standalone Unit**





#### **Standalone Unit Outline**



# **Vanity Unit**





# **Vanity Unit Outline**



The following diagram shows the dimensions for the previous picture. You can change the dimensions as you want, to suit your space and style.

# **Dressing Table**





## **Dressing Table Outline**



The following diagram shows the dimensions for the previous picture. You can change the dimensions as you want, to suit your space and style.

# **Bedside Table**





#### **Bedside Table Outline**



# **Wardrobe Unit**





## **Wardrobe Unit Outline**



#