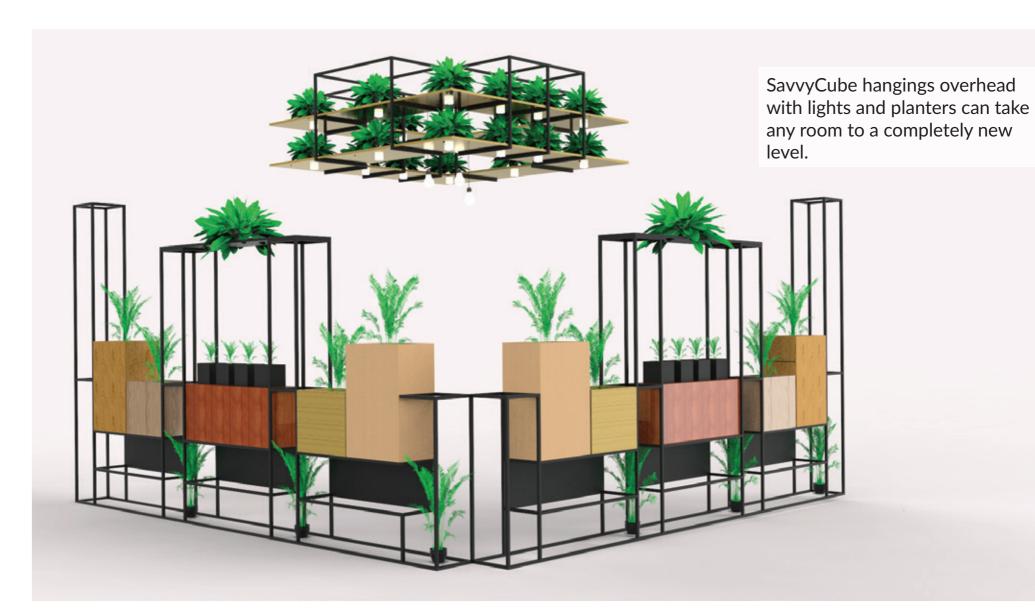

## **Garden Shelf**

## **Garden Shelf Outline**

The following diagram shows the dimensions for the previous picture. You can change the dimensions as you want, to suit your space and style.