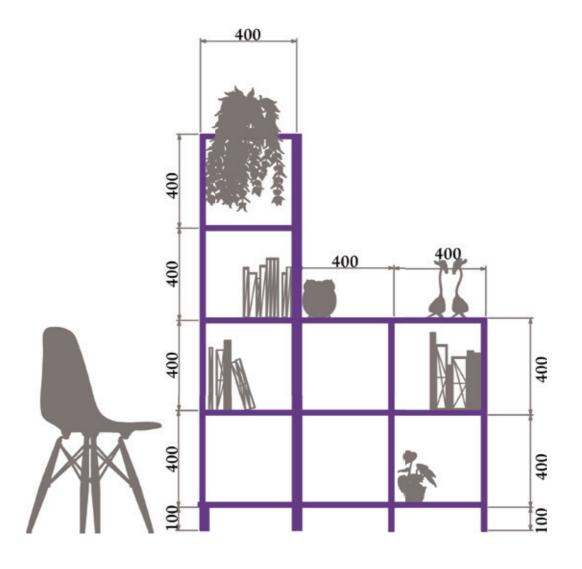

# **Book Shelf**

#### **Book Shelf Outline**

The following diagram shows the dimensions for the previous picture. You can change the dimensions as you want, to suit your space and style.