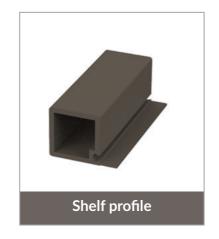

You can design a wardrobe closet, a bedside table, a kitchen cabinet, a decorative art stand, a storage unit and so much more. With the innovative SavvyCube, your ideas are brought to life. The possibilities are endless.



| 1  | Components      | <br>01 |
|----|-----------------|--------|
| 2  | Kitchen         | <br>03 |
| 3  | TV Unit         | <br>08 |
| 4  | Book Shelf      | <br>10 |
| 5  | Standalone Unit | <br>12 |
| 6  | Vanity Unit     | <br>14 |
| 7  | Dressing Table  | <br>16 |
| 8  | Bedside Table   | <br>18 |
| 9  | Wardrobe Unit   | <br>20 |
| 10 | Garden Shelf    | <br>22 |
| 11 | Shoe Rack       | <br>24 |
| 12 | Center Table    | <br>26 |
| 13 | Study Table     | <br>28 |
| 14 | Ceiling Frame   | <br>30 |
|    |                 |        |

# Components























# **Assembled**

# **Exploded**





# Kitchen





#### **Kitchen Outline**





## **Before SavvyCube**



## After SavvyCube



# Kitchen





## **Kitchen Outline**



# **TV Unit**





# **TV Unit Outline**



# **Book Shelf**





#### **Book Shelf Outline**



The following diagram shows the dimensions for the previous picture. You can change the dimensions as you want, to suit your space and style.

# **Standalone Unit**





#### **Standalone Unit Outline**



# **Vanity Unit**





# **Vanity Unit Outline**



The following diagram shows the dimensions for the previous picture. You can change the dimensions as you want, to suit your space and style.

# **Dressing Table**





## **Dressing Table Outline**



The following diagram shows the dimensions for the previous pictu