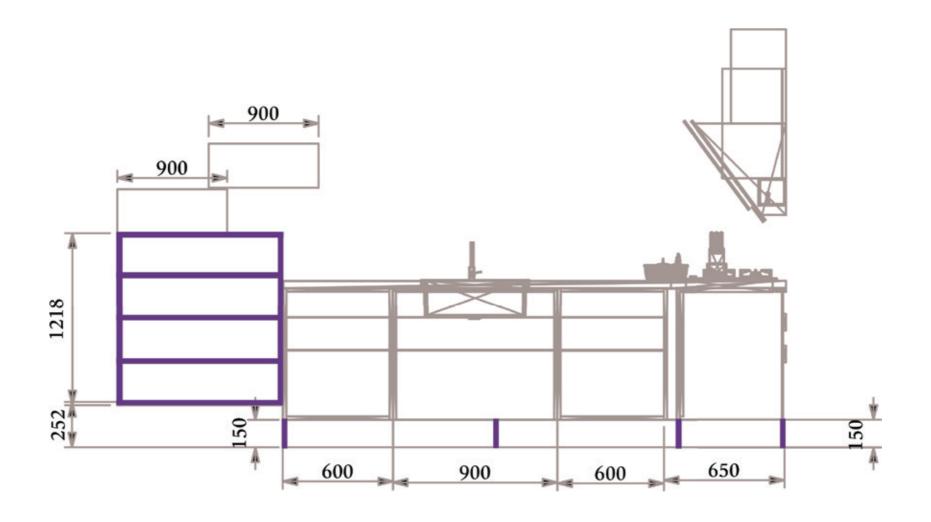

ought to life. The possibilities are endless.



| 1  | Components      | <br>01 |
|----|-----------------|--------|
| 2  | Kitchen         | <br>03 |
| 3  | TV Unit         | <br>08 |
| 4  | Book Shelf      | <br>10 |
| 5  | Standalone Unit | <br>12 |
| 6  | Vanity Unit     | <br>14 |
| 7  | Dressing Table  | <br>16 |
| 8  | Bedside Table   | <br>18 |
| 9  | Wardrobe Unit   | <br>20 |
| 10 | Garden Shelf    | <br>22 |
| 11 | Shoe Rack       | <br>24 |
| 12 | Center Table    | <br>26 |
| 13 | Study Table     | <br>28 |
| 14 | Ceiling Frame   | <br>30 |
|    |                 |        |

# Components























# **Assembled**

# **Exploded**





# Kitchen





#### **Kitchen Outline**





## **Before SavvyCube**



## After SavvyCube



# Kitchen





## **Kitchen Outline**



# **TV Unit**





# **TV Unit Outline**



# **Book Shelf**





#### **Book Shelf Outline**



The following diagram shows the dimensions for the previous picture. You can change the dimensions as you want, to suit your space and style.

# **Standalone Unit**





#### **Standalone Unit Outline**



# **Vanity Unit**





# **Vanity Unit Outline**



The following diagram shows the dimensions for the previous picture. You can change the dimensions as you want, to suit your space and style.

# **Dressing Table**





## **Dressing Table Outline**



The following diagram shows the dimensions for the previous picture. You can change the dimensions as you want, to suit your space and style.

# **Bedside Table**





#### **Bedside Table Outline**



# **Wardrobe Unit**





## **Wardrobe