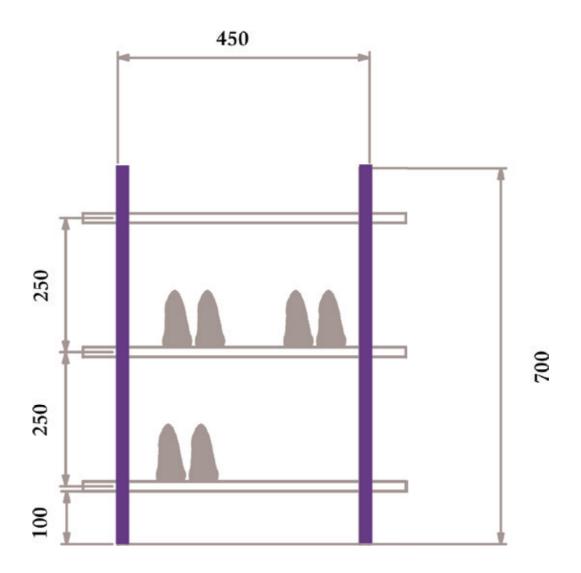

## **Shoe Rack**

## **Shoe Rack Outline**

The following diagram shows the dimensions for the previous picture. You can change the dimensions as you want, to suit your space and style.