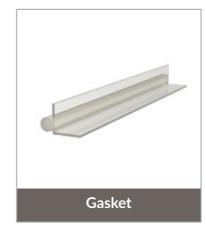

ou can design a wardrobe closet, a bedside table, a kitchen cabinet, a decorative art stand, a storage unit and so much more. With the innovative SavvyCube, your ideas are brought to life. The possibilities are endless.



| 1  | Components      | <br>01 |
|----|-----------------|--------|
| 2  | Kitchen         | <br>03 |
| 3  | TV Unit         | <br>08 |
| 4  | Book Shelf      | <br>10 |
| 5  | Standalone Unit | <br>12 |
| 6  | Vanity Unit     | <br>14 |
| 7  | Dressing Table  | <br>16 |
| 8  | Bedside Table   | <br>18 |
| 9  | Wardrobe Unit   | <br>20 |
| 10 | Garden Shelf    | <br>22 |
| 11 | Shoe Rack       | <br>24 |
| 12 | Center Table    | <br>26 |
| 13 | Study Table     | <br>28 |
| 14 | Ceiling Frame   | <br>30 |
|    |                 |        |

# Components























# **Assembled**

# **Exploded**





# Kitchen





#### **Kitchen Outline**





## **Before SavvyCube**



## After SavvyCube



# Kitchen





## **Kitchen Outline**



# **TV Unit**





# **TV Unit Outline**



# **Book Shelf**





#### **Book Shelf Outline**



The following diagram shows the dimensions for the previous picture. You can change the dimensions as you want, to suit your space and style.

# **Standalone Unit**





#### **Standalone Unit Outline**



# **Vanity Unit**





# **Vanity Unit Outline**



The following diagram shows the dimensions for the previous picture. You can change the dimensions as you want, to suit your space and style.

# **Dressing Table**





## **Dressing Table Outline**



The following diagram shows the dimensions for the previous picture