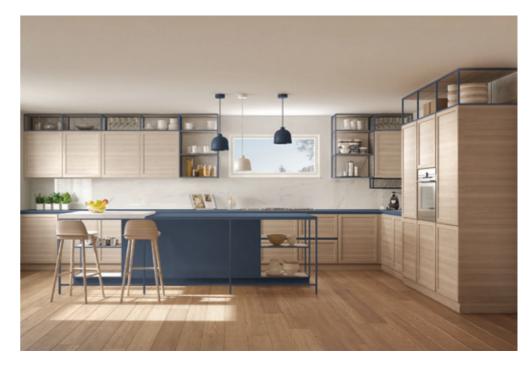

e innovative SavvyCube, your ideas are brought to life. The possibilities are endless.



| 1  | Components      | <br>01 |
|----|-----------------|--------|
| 2  | Kitchen         | <br>03 |
| 3  | TV Unit         | <br>08 |
| 4  | Book Shelf      | <br>10 |
| 5  | Standalone Unit | <br>12 |
| 6  | Vanity Unit     | <br>14 |
| 7  | Dressing Table  | <br>16 |
| 8  | Bedside Table   | <br>18 |
| 9  | Wardrobe Unit   | <br>20 |
| 10 | Garden Shelf    | <br>22 |
| 11 | Shoe Rack       | <br>24 |
| 12 | Center Table    | <br>26 |
| 13 | Study Table     | <br>28 |
| 14 | Ceiling Frame   | <br>30 |
|    |                 |        |

# Components























# **Assembled**

# **Exploded**





# Kitchen





#### **Kitchen Outline**





## **Before SavvyCube**



## After SavvyCube



# Kitchen





## **Kitchen Outline**



# **TV Unit**





# **TV Unit Outline**



# **Book Shelf**





#### **Book Shelf Outline**



The following diagram shows the dimensions for the previous picture. You can change the dimensions as you want, to suit your space and style.

# **Standalone Unit**





#### **Standalone Unit Outline**



# **Vanity Unit**





# **Vanity Unit Outline**



The following diagram shows the dimensions for the previous picture. You can change the dimensions as you want, to suit your space and style.

# **Dressing Table**





## **Dressing Table Outline**



The following diagram shows the dimensions for the previous picture. You can change the dimensions as you want, to suit your space and style.

# **Bedside Table**





#### **Bedside Table Outline**