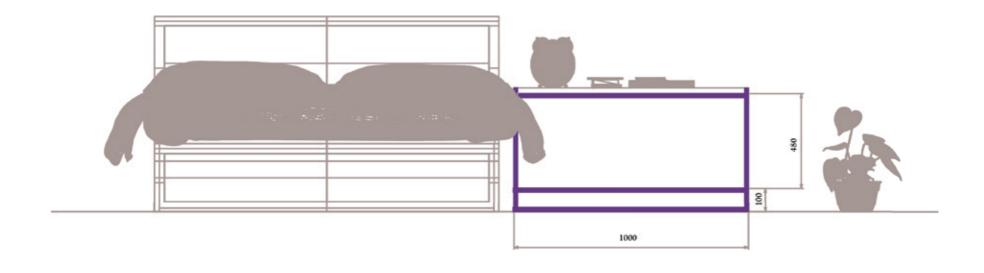

# Kitchen





## **Kitchen Outline**



# **TV Unit**





# **TV Unit Outline**



# **Book Shelf**





#### **Book Shelf Outline**



The following diagram shows the dimensions for the previous picture. You can change the dimensions as you want, to suit your space and style.

# **Standalone Unit**





#### **Standalone Unit Outline**



# **Vanity Unit**





# **Vanity Unit Outline**



The following diagram shows the dimensions for the previous picture. You can change the dimensions as you want, to suit your space and style.

# **Dressing Table**





## **Dressing Table Outline**



The following diagram shows the dimensions for the previous picture. You can change the dimensions as you want, to suit your space and style.

# **Bedside Table**





#### **Bedside Table Outline**



# **Wardrobe Unit**





## **Wardrobe Unit Outline**



## **Garden Shelf**





## **Garden Shelf Outline**



The following diagram shows the dimensions for the previous picture. You can change the dimensions as you want, to suit your space and style.

## **Shoe Rack**





## **Shoe Rack Outline**



The following diagram shows the dimensions for the previous picture. You can change the dimensions as you want, to suit your space and style.

## **Center Table**





## **Center Table Outline**





# **Study Table**





## **Study Table Outline**



The following diagram shows the dimensions for the previous picture. You can change the dimensions as you want, to suit your space and style.

# **Ceiling Frame**





## **Ceiling Frame Outline**



The following diagram shows the dimens