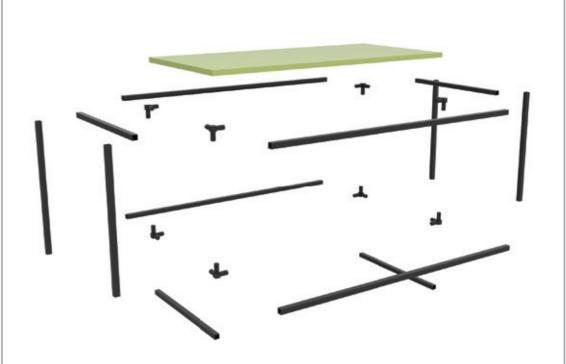

ide table, a kitchen cabinet, a decorative art stand, a storage unit and so much more. With the innovative SavvyCube, your ideas are brought to life. The possibilities are endless.



| 1  | Components      | <br>01 |
|----|-----------------|--------|
| 2  | Kitchen         | <br>03 |
| 3  | TV Unit         | <br>08 |
| 4  | Book Shelf      | <br>10 |
| 5  | Standalone Unit | <br>12 |
| 6  | Vanity Unit     | <br>14 |
| 7  | Dressing Table  | <br>16 |
| 8  | Bedside Table   | <br>18 |
| 9  | Wardrobe Unit   | <br>20 |
| 10 | Garden Shelf    | <br>22 |
| 11 | Shoe Rack       | <br>24 |
| 12 | Center Table    | <br>26 |
| 13 | Study Table     | <br>28 |
| 14 | Ceiling Frame   | <br>30 |
|    |                 |        |

# Components























# **Assembled**

# **Exploded**





# Kitchen





#### **Kitchen Outline**





## **Before SavvyCube**



## After SavvyCube



# Kitchen





## **Kitchen Outline**



# **TV Unit**





# **TV Unit Outline**



# **Book Shelf**





#### **Book Shelf Outline**



The following diagram shows the dimensions for the previous picture. You can change the dimensions as you want, to suit your space and style.

# **Standalone Unit**





#### **Standalone Unit Outline**



# **Vanity Unit**





# **Vanity Unit Outline**



The following diagram shows the dimensions for the previous picture. You can change the dimensions as you want, to suit your space and style.

# **Dressing Table**





## **Dressing Table Outline**



The following diagram shows the dimensions for the previous picture. You can change the dimensions as you