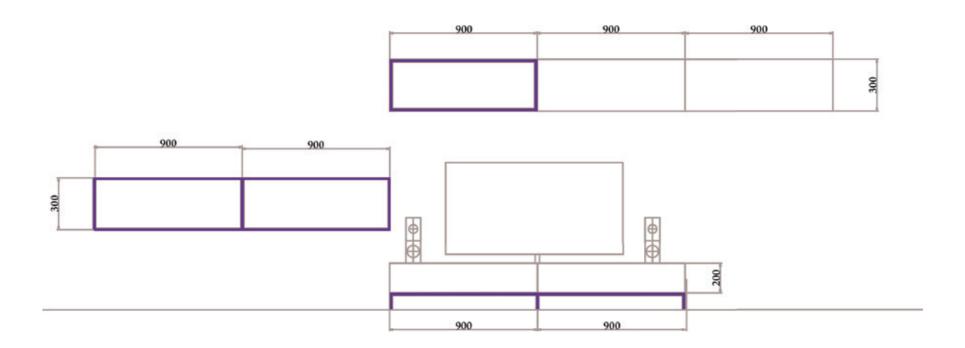

.



| 1  | Components      | <br>01 |
|----|-----------------|--------|
| 2  | Kitchen         | <br>03 |
| 3  | TV Unit         | <br>08 |
| 4  | Book Shelf      | <br>10 |
| 5  | Standalone Unit | <br>12 |
| 6  | Vanity Unit     | <br>14 |
| 7  | Dressing Table  | <br>16 |
| 8  | Bedside Table   | <br>18 |
| 9  | Wardrobe Unit   | <br>20 |
| 10 | Garden Shelf    | <br>22 |
| 11 | Shoe Rack       | <br>24 |
| 12 | Center Table    | <br>26 |
| 13 | Study Table     | <br>28 |
| 14 | Ceiling Frame   | <br>30 |
|    |                 |        |

# Components























# **Assembled**

# **Exploded**





# Kitchen





#### **Kitchen Outline**





## **Before SavvyCube**



## After SavvyCube



# Kitchen





## **Kitchen Outline**



# **TV Unit**





# **TV Unit Outline**



# **Book Shelf**





#### **Book Shelf Outline**



The following diagram shows the dimensions for the previous picture. You can change the dimensions as you want, to suit your space and style.

# **Standalone Unit**





#### **Standalone Unit Outline**



# **Vanity Unit**





# **Vanity Unit Outline**



The following diagram shows the dimensions for the previous picture. You can change the dimensions as you want, to suit your space and style.

# **Dressing Table**





## **Dressing Table Outline**



The following diagram shows the dimensions for the previous picture. You can change the dimensions as you want, to suit your space and style.

# **Bedside Table**





#### **Bedside Table Outline**



# **Wardrobe Unit**





## **Wardrobe Unit Outline**



## **Garden Shelf**





#