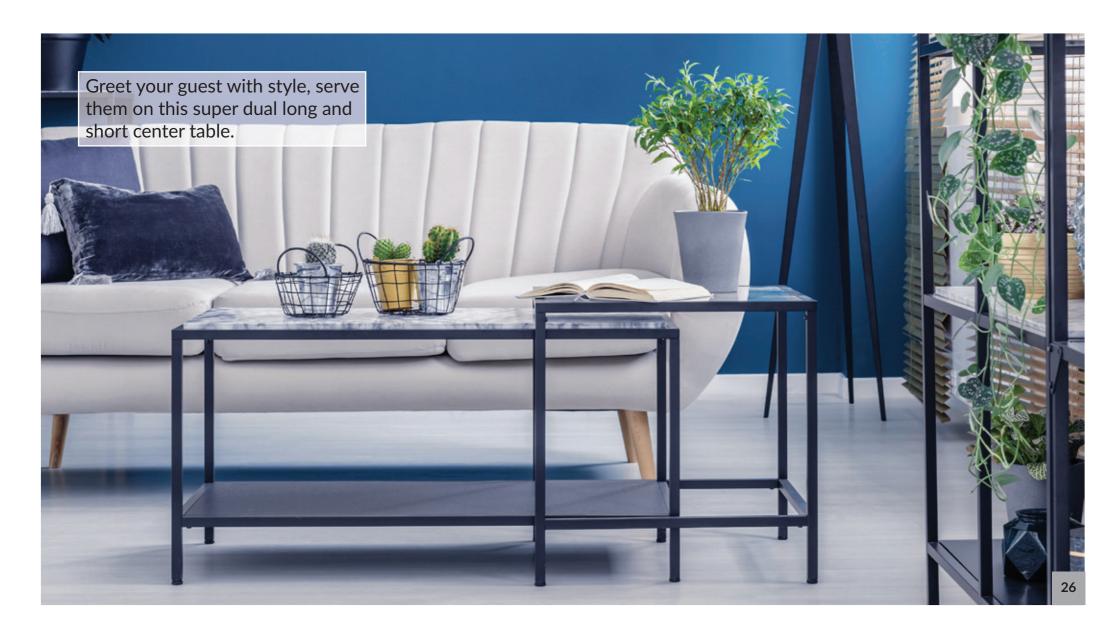

change the dimensions as you want, to suit your space and style.

# **Dressing Table**





## **Dressing Table Outline**



The following diagram shows the dimensions for the previous picture. You can change the dimensions as you want, to suit your space and style.

# **Bedside Table**





#### **Bedside Table Outline**



# **Wardrobe Unit**





## **Wardrobe Unit Outline**



## **Garden Shelf**





## **Garden Shelf Outline**



The following diagram shows the dimensions for the previous picture. You can change the dimensions as you want, to suit your space and style.

## **Shoe Rack**





## **Shoe Rack Outline**



The following diagram shows the dimensions for the previous picture. You can change the dimensions as you want, to suit your space and style.

## **Center Table**





## **Center Table Outline**





# **Study Table**





## **Study Table Outline**



The following diagram shows the dimensions for the previous picture. You can change the dimensions as you want, to suit your space and style.

# **Ceiling Frame**





## **Ceiling Frame Outline**



The following diagram shows the dimensions for the previous picture. You can change the dimensions as you want, to suit your space and style.