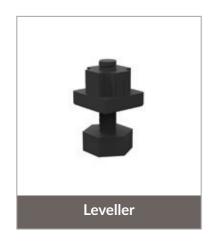

ire. You can design a wardrobe closet, a bedside table, a kitchen cabinet, a decorative art stand, a storage unit and so much more. With the innovative SavvyCube, your ideas are brought to life. The possibilities are endless.



| 1  | Components      | <br>01 |
|----|-----------------|--------|
| 2  | Kitchen         | <br>03 |
| 3  | TV Unit         | <br>08 |
| 4  | Book Shelf      | <br>10 |
| 5  | Standalone Unit | <br>12 |
| 6  | Vanity Unit     | <br>14 |
| 7  | Dressing Table  | <br>16 |
| 8  | Bedside Table   | <br>18 |
| 9  | Wardrobe Unit   | <br>20 |
| 10 | Garden Shelf    | <br>22 |
| 11 | Shoe Rack       | <br>24 |
| 12 | Center Table    | <br>26 |
| 13 | Study Table     | <br>28 |
| 14 | Ceiling Frame   | <br>30 |
|    |                 |        |

# Components























# **Assembled**

# **Exploded**





# Kitchen





#### **Kitchen Outline**





## **Before SavvyCube**



## After SavvyCube



# Kitchen





## **Kitchen Outline**



# **TV Unit**





# **TV Unit Outline**



# **Book Shelf**





#### **Book Shelf Outline**



The following diagram shows the dimensions for the previous picture. You can change the dimensions as you want, to suit your space and style.

# **Standalone Unit**





#### **Standalone Unit Outline**



# **Vanity Unit**





# **Vanity Unit Outline**



The following diagram shows the dimensions for the previous picture. You can change the dimensions as you want, to suit your space and style.

# **Dressing Table**





## **Dressing Table Outline**



The following diagram shows the dimensions for the previous p