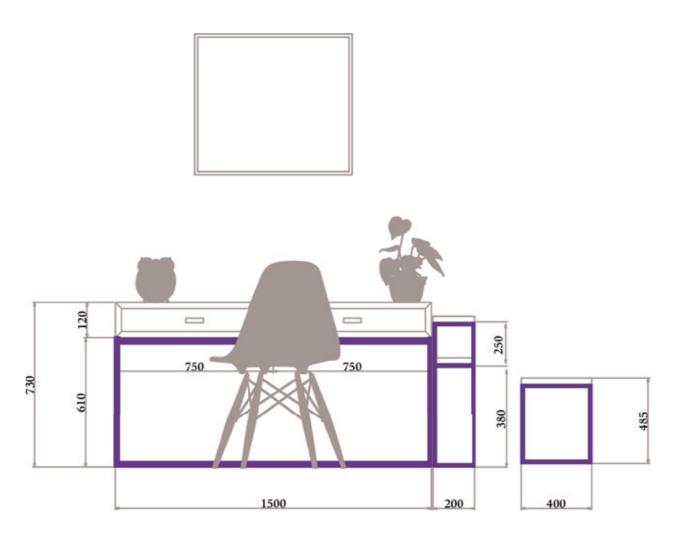

# **Study Table**

## **Study Table Outline**

The following diagram shows the dimensions for the previous picture. You can change the dimensions as you want, to suit your space and style.