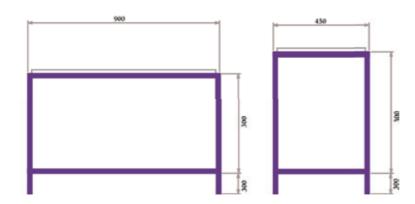

t, to suit your space and style.

# **Dressing Table**





## **Dressing Table Outline**



The following diagram shows the dimensions for the previous picture. You can change the dimensions as you want, to suit your space and style.

# **Bedside Table**





#### **Bedside Table Outline**



# **Wardrobe Unit**





## **Wardrobe Unit Outline**



## **Garden Shelf**





## **Garden Shelf Outline**



The following diagram shows the dimensions for the previous picture. You can change the dimensions as you want, to suit your space and style.

## **Shoe Rack**





## **Shoe Rack Outline**



The following diagram shows the dimensions for the previous picture. You can change the dimensions as you want, to suit your space and style.

## **Center Table**





## **Center Table Outline**





# **Study Table**





## **Study Table Outline**



The following diagram shows the dimensions for the previous picture. You can change the dimensions as you want, to suit your space and style.

# **Ceiling Frame**





## **Ceiling Frame Outline**



The following diagram shows the dimensions for the previous picture. You can change the dimensions as you want, to suit your space and style.